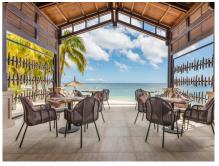

#### **WAVES**

WAVES' perfect for a BBQ brasero lunch to savour in the delicacy of seafood, inspired from Creole cuisine and, a gastronomic affair for dinner with prime cuisines.