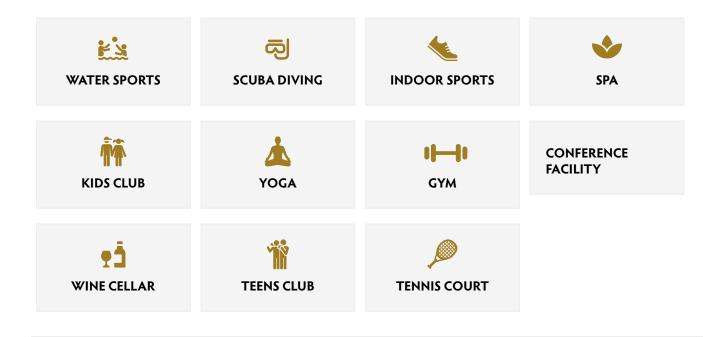

twork displayed in the lobby to igniting their senses at Waves, just one of four restaurants they have on offer. Our beach resort boasts 261 rooms stylishly spread along the beach, giving an exceptional feeling of space and relaxation. All guests can benefit from the breathtaking view over the Indian Ocean directly from their private balcony and admire the inspirational sunset every evening. For those wanting a little more privacy discover Nirvana an exclusive adult only section of the resort. Le Meridien Ile Maurice redefines tropical resorts, inspiration is everywhere.

## 쓥 Suitable For

- Adult Focused
- Family & Kids
- Honeymoon Benefits
- All Inclusive
- Wellness Focused
- Beachfront
- Surfing

#### **Board Basis Options**

- Half Board
- Full Board
- All Inclusive

#### FACILITIES



#### ACCOMMODATIONS





# ROYAL SUITE

At a huge 150m2, the Royal Suite lives up to its name. Accommodating no more than three guests, this suite is fully furnished with the most luxury furniture Le Méridien has to offer. Featuring a balcony or terrace, a marble bathroom, a separate living area and a 55inch flat-screen TV with international channels, this suite is the epitome of luxury.

💮 2 Adults

#### JUNIOR SUITE

Strategically located on the first floors, our 72 Junior suites offer a 180° view of the magnificent Indian Ocean from the balconies.

💮 2 Adults



#### OCEAN SKY JUNIOR SUITE

Situated on the second floors, 60 of our Ocean Sky Junior suites offer a Birdseye view of the magnificent Indian Ocean lagoon from the balconies.

💮 2 Adults















#### BEACH BLISS JUNIOR