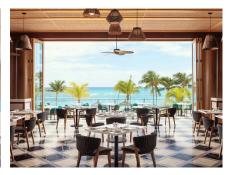

#### NOMAD

Nomad restaurant offers its guests 360-degree views of the open kitchen. With a focus on "à la minute" cuisine, this restaurant serves a wide-ranging menu of local Mauritian dishes and international fare for breakfast and dinner.

#### **WAVES**

WAVES' perfect for a BBQ brasero lunch to savour in the delicacy of seafood, inspired from Creole cuisine and, a gastronomic affair for dinner with prime cuisines.