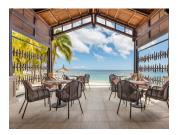

#### **WAVES**

WAVES' perfect for a BBQ brasero lunch to savour in the delicacy of seafood, inspired from Creole cuisine and, a gastronomic affair for dinner with prime cuisines.