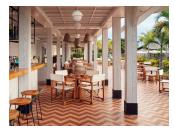

#### NOMAD

Nomad restaurant offers its guests 360-degree views of the open kitchen. With a focus on "à la minute" cuisine, this restaurant serves a wide-ranging menu of local Mauritian dishes and international fare for breakfast and dinner.