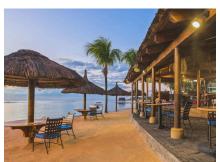

#### **WAVES**

WAVES' perfect for a BBQ brasero lunch to savour in the delicacy of seafood, inspired from Creole cuisine and, a gastronomic affair for dinner with prime cuisines.