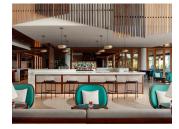

AND DRINK

#### RESTAURANTS



#### NOMAD

Nomad restaurant offers its guests 360-degree views of the open kitchen. With a focus on "à la minute" cuisine, this restaurant serves a wide-ranging menu of local Mauritian dishes and international fare for breakfast and dinner.



#### JADE

An enriching eastern voyage awaits. Jade is the new Asian fine dining epicentre of the resort. Offering an immersive Pan-Asian odyssey, where every dish offers a taste of heaven.



#### KUMIN

This poolside restaurant proposes authentic and delightful Indian cuisine and is open for dinner only.



#### **WAVES**

WAVES' perfect for a BBQ brasero lunch to savour in the delicacy of seafood, inspired from Creole cuisine and, a gastronomic affair for dinner with prime cuisines.

#### BARS



NIRVANA POOL BAR



LATITUDE 20

#### GALLERY