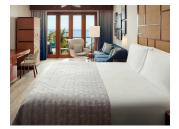

# ROYAL SUITE

At a huge 150m2, the Royal Suite lives up to its name. Accommodating no more than three guests, this suite is fully furnished with the most luxury furniture Le Méridien has to offer. Featuring a balcony or terrace, a marble bathroom, a separate living area and a 55inch flat-screen TV with international channels, this suite is the epitome of luxury.