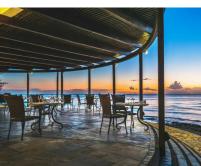

#### **WAVES**

WAVES' perfect for a BBQ brasero lunch to savour in the delicacy of seafood, inspired from Creole cuisine and, a gastronomic affair for dinner with prime cuisines.