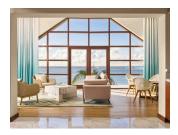

#### ACCOMMODATIONS

# ROYAL SUITE

At a huge 150m2, the Royal Suite lives up to its name. Accommodating no more than three guests, this suite is fully furnished with the most luxury furniture Le Méridien has to offer. Featuring a balcony or terrace, a marble bathroom, a separate living area and a 55inch flat-screen TV with international channels, this suite is the epitome of luxury.