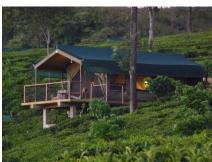

FAMILY LODGE

Two storied lodge with separate entrance and bathroom. The upper level is the deluxe tented lodge and the lower level is a glass walled room.

PENTHOUSE SUITE (SUPERIOR SUITE) There is 01 Penthouse Superior suite in the hotel.