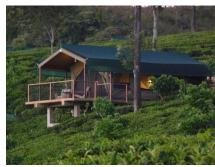

FAMILY LODGE

Two storied lodge with separate entrance and bathroom. The upper level is the deluxe tented lodge and the lower level is a glass walled room.

PENTHOUSE SUITE (SUPERIOR SUITE)

There is 01 Penthouse Superior suite in the hotel.