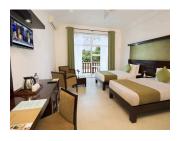

## STANDARD ROOMS – TWIN (LAGOON SIDE)

These rooms are twin bedded and have the lagoon view