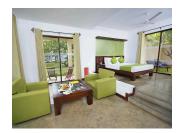

## STANDARD ROOMS – TWIN (LAGOON SIDE)

These rooms are twin bedded and have the lagoon view