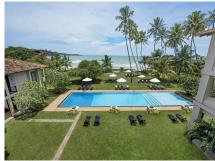

# **MANDARA RESORT**

Mandara Resort located in the southern coast of Mirissa-Weligama area.

# **101** Board Basis Options

- Bed & Breakfast
- Half Board
- Full Board

# **FACILITIES**







### **ACCOMMODATIONS**



## STANDARD ROOMS – TWIN (LAGOON SIDE)

These rooms are twin bedded and have the lagoon view



#### SUPERIOR SEA VIEW ROOMS

Superior Sea view rooms at Mandara Mirissa beach Resort are ideal for guests who desire spacious and extravagant living spaces.



### SUPERIOR ROOMS WITH PLUNGE POOLS

Superior Rooms with private plunge pools in the sea side of the resort offer guests with 992 square feet to relax.



# DELUXE ROOMS WITH JACUZZIS

This room offer private Jacuzzi in the sea side. All rooms feature two king-sized beds.

### **GALLERY**