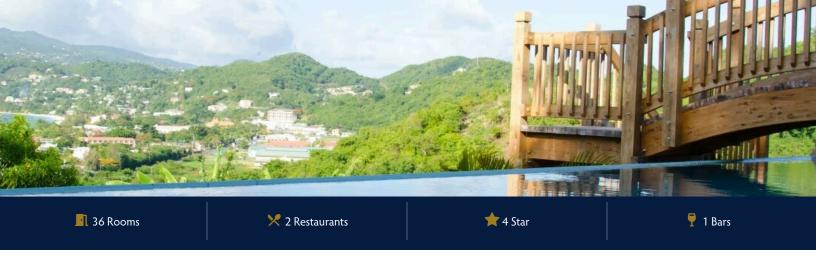

# **MOUNT CINNAMON RESORT & BEACH CLUB**

### SAINT GEORGE, GRENADA

Perched on a lush hillside with stunning views of Grand Anse Beach, Mount Cinnamon offers a distinctive blend of laidback Caribbean charm and Mediterranean elegance. Guests can delight in a vibrant menu that fuses West Indian flavours with international influences at the resort's restaurant, while the beachside grill provides a more casual dining experience right by the sea. This intimate boutique resort features 36 uniquely designed villas and suites, each thoughtfully decorated with bold artwork and contemporary touches that reflect the vibrant spirit of the Caribbean. Whether you're seeking relaxation or adventure, Mount Cinnamon provides a welcoming retreat immersed in natural beauty.