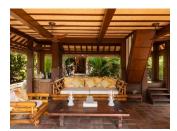

#### LEHA LO

This spacious Balinese-style house has a restful sleeping area, en-suite bathroom, and outdoor shower. It also enjoys breathtaking 180-degree sea views from its wraparound terrace. Further stairs lead to the Crow's Nest, where you'll find a hot tub and plenty of sunbeds.