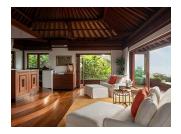

#### GREAT HOUSE MASTER SUITE

Located on the top floor of the Great House with 180-degree ocean views across the three terraces, an outdoor hot tub, bathtub and shower, plus a spacious indoor en-suite bathroom. It is also equipped with a TV, kitchenette, and indoor and outdoor music system.

#### GREAT HOUSE ROOMS

Each room has an en-suite, beautiful ocean views and a private terrace. Rooms 2, 3, 5, 7 and 9 even feature an additional outdoor shower on their balcony.

💮 2 Adults