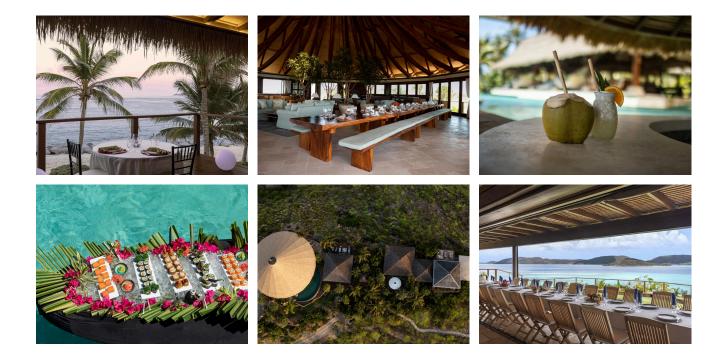

## FOOD AND DRINK

#### RESTAURANT

#### NECKER ISLAND

Fine food is the highlight of any guest's stay and rates are fully inclusive of all food and all drinks, including champagne. Dining can be formal or informal, inside or out, themed or traditional or a mixture of everything - think relaxed lunches on Turtle Beach to romantic dinners on the Great House roof terrace. Don't miss out on Necker's famous floating sushi bar in the beach pool!

#### GALLERY