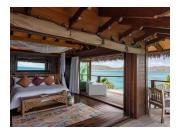

#### GREAT HOUSE MASTER SUITE

Located on the top floor of the Great House with 180-degree ocean views across the three terraces, an outdoor hot tub, bathtub and shower, plus a spacious indoor en-suite bathroom. It is also equipped with a TV, kitchenette, and indoor and outdoor music system.