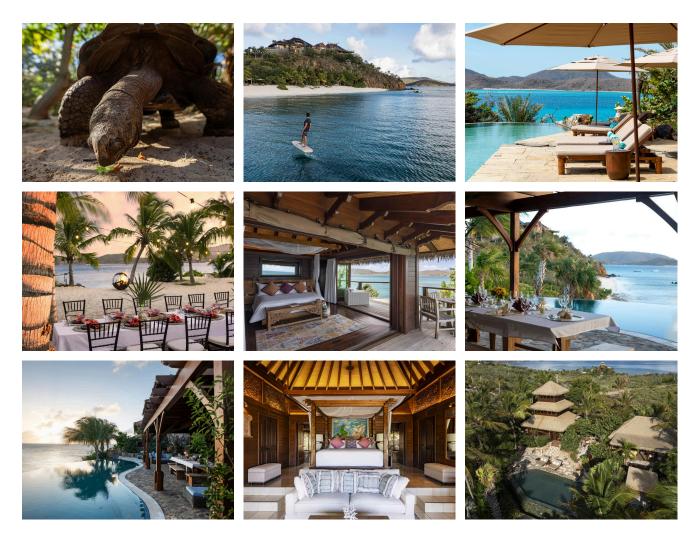

# NECKER ISLAND NECKER ISLAND, BRITISH VIRGIN ISLANDS

Necker Island is Sir Richard Branson's 74-acre private island in the British Virgin Islands. The island can be hired exclusively, or during selected weeks throughout the year guests can book individual rooms.

#### GALLERY