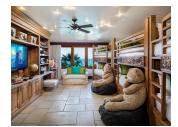

#### THE BUNKROOM

The Bunkroom is a cozy room in the Great House on Necker Island in the British Virgin Islands that can accommodate up to six children.

🙀 2 Adults