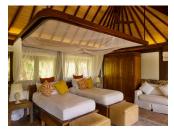

#### THE BUNKROOM

The Bunkroom is a cozy room in the Great House on Necker Island in the British Virgin Islands that can accommodate up to six children.

🙀 2 Adults