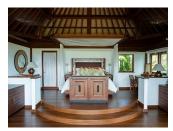

#### GREAT HOUSE MASTER SUITE

Located on the top floor of the Great House with 180-degree ocean views across the three terraces, an outdoor hot tub, bathtub and shower, plus a spacious indoor en-suite bathroom. It is also equipped with a TV, kitchenette, and indoor and outdoor music system.