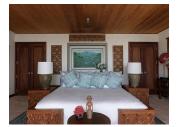

#### GREAT HOUSE MASTER SUITE

Located on the top floor of the Great House with 180-degree ocean views across the three terraces, an outdoor hot tub, bathtub and shower, plus a spacious indoor en-suite bathroom. It is also equipped with a TV, kitchenette, and indoor and outdoor music system.