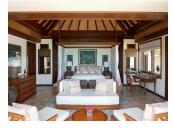

#### GREAT HOUSE MASTER SUITE

Located on the top floor of the Great House with 180-degree ocean views across the three terraces, an outdoor hot tub, bathtub and shower, plus a spacious indoor en-suite bathroom. It is also equipped with a TV, kitchenette, and indoor and outdoor music system.