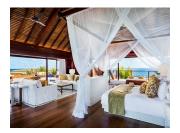

### ACCOMMODATIONS

#### GREAT HOUSE MASTER SUITE

Located on the top floor of the Great House with 180-degree ocean views across the three terraces, an outdoor hot tub, bathtub and shower, plus a spacious indoor en-suite bathroom. It is also equipped with a TV, kitchenette, and indoor and outdoor music system.