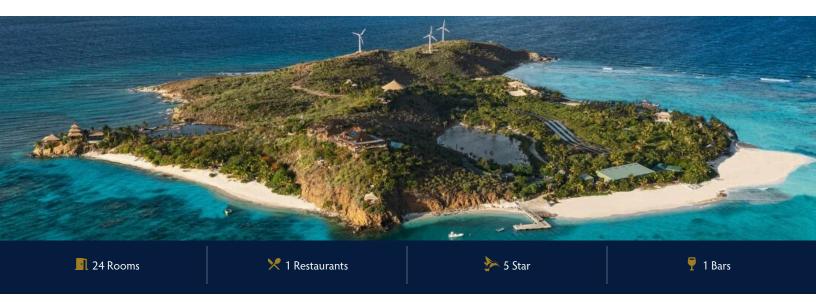

# NECKER ISLAND NECKER ISLAND, BRITISH VIRGIN ISLANDS

Necker Island is Sir Richard Branson's 74-acre private island in the British Virgin Islands. The island can be hired exclusively, or during selected weeks throughout the year guests can book individual rooms.