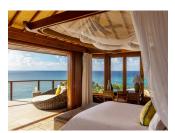

### ACCOMMODATIONS

#### GREAT HOUSE MASTER SUITE

Located on the top floor of the Great House with 180-degree ocean views across the three terraces, an outdoor hot tub, bathtub and shower, plus a spacious indoor en-suite bathroom. It is also equipped with a TV, kitchenette, and indoor and outdoor music system.