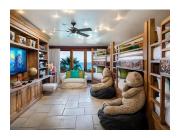

#### THE BUNKROOM

The Bunkroom is a cozy room in the Great House on Necker Island in the British Virgin Islands that can accommodate up to six children.