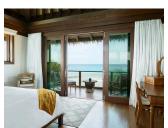

#### GREAT HOUSE MASTER SUITE

Located on the top floor of the Great House with 180-degree ocean views across the three terraces, an outdoor hot tub, bathtub and shower, plus a spacious indoor en-suite bathroom. It is also equipped with a TV, kitchenette, and indoor and outdoor music system.

#### **GREAT HOUSE ROOMS**

Each room has an en-suite, beautiful ocean views and a private terrace. Rooms 2, 3, 5, 7 and 9 even feature an additional outdoor shower on their balcony.