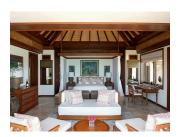

#### GREAT HOUSE MASTER SUITE

Located on the top floor of the Great House with 180-degree ocean views across the three terraces, an outdoor hot tub, bathtub and shower, plus a spacious indoor en-suite bathroom. It is also equipped with a TV, kitchenette, and indoor and outdoor music system.