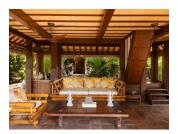

### LEHA LO

This spacious Balinese-style house has a restful sleeping area, en-suite bathroom, and outdoor shower. It also enjoys breathtaking 180-degree sea views from its wraparound terrace. Further stairs lead to the Crow's Nest, where you'll find a hot tub and plenty of sunbeds.