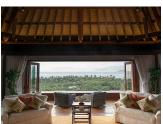

## **BALILO**

A two-tiered Balinese house, the bedroom is on the first floor with spectacular ocean views and on the ground floor is an open sided lounge with TV, and separate en-suite bathroom.