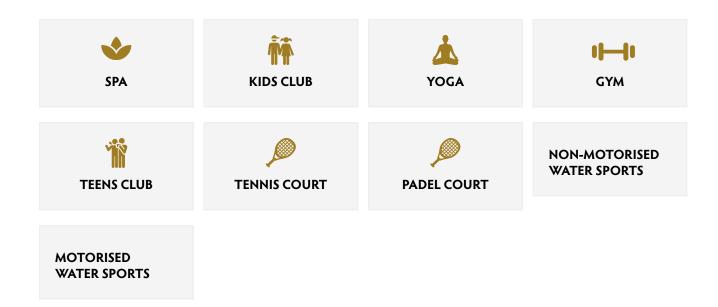

# **NECKER ISLAND**

## **NECKER ISLAND, BRITISH VIRGIN ISLANDS**

Necker Island is Sir Richard Branson's 74-acre private island in the British Virgin Islands. The island can be hired exclusively, or during selected weeks throughout the year guests can book individual rooms.



- All Inclusive
- Family & Kids
- Honeymoon Benefits
- Buy Outs

## **101** Board Basis Options

- Bed & Breakfast
- All Inclusive

## **FACILITIES**



### **ACCOMMODATIONS**



#### GREAT HOUSE MASTER SUITE

Located on the top floor of the Great House with 180-degree ocean views across the three terraces, an outdoor hot tub, bathtub and shower, plus a spacious indoor en-suite bathroom. It is also equipped with a TV, kitchenette, and indoor and outdoor music system.





#### **GREAT HOUSE ROOMS**

Each room has an en-suite, beautiful ocean views and a private terrace. Rooms 2, 3, 5, 7 and 9 even feature an additional outdoor shower on their balcony.





### LEHA LO

This spacious Balinese-style house has a restful sleeping area, en-suite bathroom, and outdoor shower. It also enjoys breathtaking 180-degree sea views from its wraparound terrace. Further stairs lead to the Crow's Nest, where you'll find a hot tub and plenty of sunbeds.