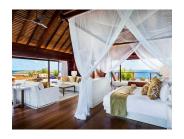

### **ACCOMMODATIONS**

#### GREAT HOUSE MASTER SUITE

Located on the top floor of the Great House with 180-degree ocean views across the three terraces, an outdoor hot tub, bathtub and shower, plus a spacious indoor en-suite bathroom. It is also equipped with a TV, kitchenette, and indoor and outdoor music system.