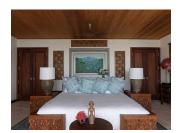

#### GREAT HOUSE MASTER SUITE

Located on the top floor of the Great House with 180-degree ocean views across the three terraces, an outdoor hot tub, bathtub and shower, plus a spacious indoor en-suite bathroom. It is also equipped with a TV, kitchenette, and indoor and outdoor music system.

#### **GREAT HOUSE ROOMS**

Each room has an en-suite, beautiful ocean views and a private terrace. Rooms 2, 3, 5, 7 and 9 even feature an additional outdoor shower on their balcony.