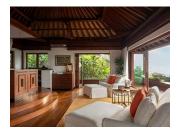

#### GREAT HOUSE MASTER SUITE

Located on the top floor of the Great House with 180-degree ocean views across the three terraces, an outdoor hot tub, bathtub and shower, plus a spacious indoor en-suite bathroom. It is also equipped with a TV, kitchenette, and indoor and outdoor music system.

#### **GREAT HOUSE ROOMS**

Each room has an en-suite, beautiful ocean views and a private terrace. Rooms 2, 3, 5, 7 and 9 even feature an additional outdoor shower on their balcony.