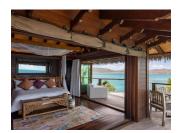

#### GREAT HOUSE MASTER SUITE

Located on the top floor of the Great House with 180-degree ocean views across the three terraces, an outdoor hot tub, bathtub and shower, plus a spacious indoor en-suite bathroom. It is also equipped with a TV, kitchenette, and indoor and outdoor music system.