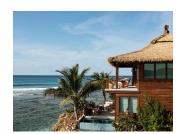

### LEHA LO

This spacious Balinese-style house has a restful sleeping area, en-suite bathroom, and outdoor shower. It also enjoys breathtaking 180-degree sea views from its wraparound terrace. Further stairs lead to the Crow's Nest, where you'll find a hot tub and plenty of sunbeds.

#### **BALI CLIFF**

Bali Cliff perches on the edge of the island facing out to sea and features two rooms - Bali Cliff and Bali Cliff Lower. Bali Cliff has its own terrace and an en-suite bathroom with a free-standing bathtub and the choice of an indoor and outdoor shower. Bali Cliff Lower has an outdoor en-suite bathroom and a terrace with private plunge pool.

#### **BALI CLIFF LOWER**

Bali Cliff perches on the edge of the island facing out to sea and features two rooms - Bali Cliff and Bali Cliff Lower. Bali Cliff has its own terrace and an en-suite bathroom with a free-standing bathtub and the choice of an indoor and outdoor shower. Bali Cliff Lower has an outdoor en-suite bathroom and a terrace with private plunge pool.