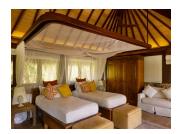

#### TEMPLE HI

This Balinese house is next to Temple Master, with two guest rooms it's great for families or sharing with friends. Temple Hi sits at the top with a king bed and spacious terrace with sea views, whilst the terrace on the other side of the bedroom leads you to the outdoor bathroom. Downstairs, you'll find Temple Lo with king or twin set up and an outdoor shower and bathtub. There is also a huge outdoor lounge area with spectacular views of the ocean.

#### TEMPLE LO

This Balinese house is next to Temple Master, with two guest rooms it's great for families or sharing with friends. Temple Hi sits at the top with a king bed and spacious terrace with sea views, whilst the terrace on the other side of the bedroom leads you to the outdoor bathroom. Downstairs, you'll find Temple Lo with king or twin set up and an outdoor shower and bathtub. There is also a huge outdoor lounge area with spectacular views of the ocean.