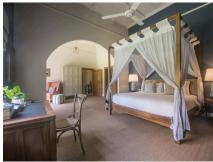

#### DEMODARA BEDROOM

Large double bedroom, verandah & bathtub (Hali-Ela can interconnect with Nine Arches

2 Adults

### **ELLA ROCK SUITE**

Double bedroom, separate sitting room (with option 2 x 6" extra beds for Children) verandah & bathtub (note the parents have to walk through the sitting room/kids bedroom to reach the bathroom.