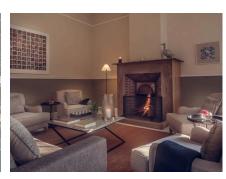

#### THE RESTAURANT

The atmospheric restaurant overlooks a beautiful landscaped garden. The butlers are poised to pamper guests in a home from home setting, mixing their favourite drinks for sipping in the sitting room, and serving afternoon tea and freshly cooked gourmet meals to tables inside the bungalow or out on the garden veranda. Rates are all inclusive, so expect to tuck into a hearty breakfast, a 'Planter's Lunch' - a selection of daily curries afternoon tea and later, an a la carte dinner. Snacks and drinks, including favourite alcoholic tipples – best enjoyed on the covered terrace or in the cosy sitting room – are also included in the daily rate.

## GALLERY