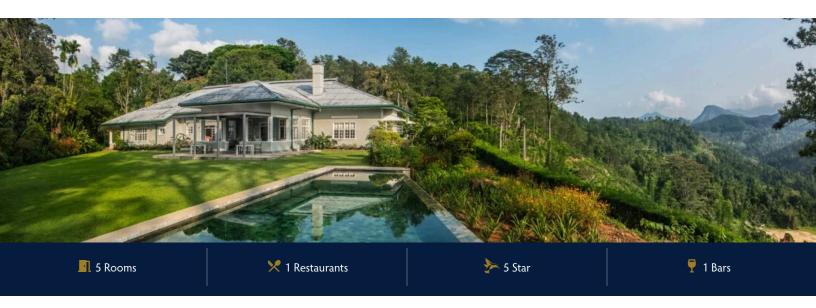

## DEMODARA, CENTRAL HIGHLANDS, SRI LANKA

Promising far-reaching hill country views, this stylishly refurbished five-bedroom tea bungalow hotel is majestically perched on a tea-fringed hill near Ella. Dating back to the colonial era, the bungalow epitomises its legacy yet indulges discerning guests with contemporary facilities and high-end personalised service – be pampered by the butlers, feast on gourmet food and dip into a garden pool with stunning views across the valley and famous Demodera Loop.