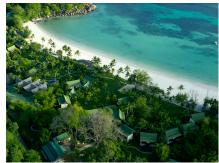

## PARADISE SUN HOTEL

Paradise Sun is located at the quiet end of a 2km white coral-crushed sand beach on Praslin Island, Seychelles. The resort features ocean-facing French-Creole bungalows nestled in tropical gardens, with views of St Pierre Island and sailing boats. Guests can explore the unique Seychelles forests, famous dive sites, and pristine beaches, home to hawksbill turtles and giant tortoises. The resort offers Creole-inspired cuisine served poolside, on the beach, and at St Pierre Beach Restaurant. With natural spa treatments and opportunities for jungle and underwater exploration, Paradise Sun is ideal for families, couples, and adventure seekers.