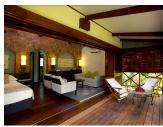

SE SUN HOTEL

Paradise Sun is located at the quiet end of a 2km white coral-crushed sand beach on Praslin Island, Seychelles. The resort features ocean-facing French-Creole bungalows nestled in tropical gardens, with views of St Pierre Island and sailing boats. Guests can explore the unique Seychelles forests, famous dive sites, and pristine beaches, home to hawksbill turtles and giant tortoises. The resort offers Creole-inspired cuisine served poolside, on the beach, and at St Pierre Beach Restaurant. With natural spa treatments and opportunities for jungle and underwater exploration, Paradise Sun is ideal for families, couples, and adventure seekers.



- Family & Kids
- Honeymoon Benefits
- Wellness Focused

## **FACILITIES**





■ Half Board

## **ACCOMMODATIONS**



SUPERIOR ROOM





DELUXE FAMILY ROOM



## **GALLERY**