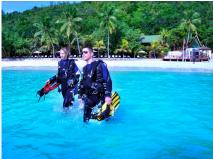

## PARADISE SUN HOTEL

Paradise Sun is located at the quiet end of a 2km white coral-crushed sand beach on Praslin Island, Seychelles. The resort features ocean-facing French-Creole bungalows nestled in tropical gardens, with views of St Pierre Island and sailing boats. Guests can explore the unique Seychelles forests, famous dive sites, and pristine beaches, home to hawksbill turtles and giant tortoises. The resort offers Creole-inspired cuisine served poolside, on the beach, and at St Pierre Beach Restaurant. With natural spa treatments and opportunities for jungle and underwater exploration, Paradise Sun is ideal for families, couples, and adventure seekers.