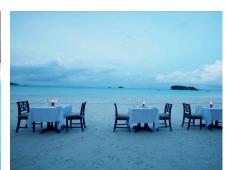

## PARADISE SUN HOTEL

Paradise Sun is located at the quiet end of a 2km white coral-crushed sand beach on Praslin Island, Seychelles. The resort features ocean-facing French-Creole bungalows nestled in tropical gardens, with views of St Pierre Island and sailing boats. Guests can explore the unique Seychelles forests, famous dive sites, and pristine beaches, home to hawksbill turtles and giant tortoises. The resort offers Creole-inspired cuisine served poolside, on the beach, and at St Pierre Beach Restaurant. With natural spa treatments and opportunities for jungle and underwater exploration, Paradise Sun is ideal for families, couples, and adventure seekers.