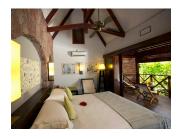

## PARADISE SUN HOTEL

Paradise Sun is located at the quiet end of a 2km white coral-crushed sand beach on Praslin Island, Seychelles. The resort features ocean-facing French-Creole bungalows nestled in tropical gardens, with views of St Pierre Island and sailing boats. Guests can explore the unique Seychelles forests, famous dive sites, and pristine beaches, home to hawksbill turtles and giant tortoises. The resort offers Creole-inspired cuisine served poolside, on the beach, and at St Pierre Beach Restaurant. With natural spa treatments and opportunities for jungle and underwater exploration, Paradise Sun is ideal for families, couples, and adventure seekers.



- Family & Kids
- Honeymoon Benefits
- Wellness Focused

## **FACILITIES**





■ Half Board

## **ACCOMMODATIONS**



SUPERIOR ROOM





DELUXE FAMILY ROOM



## **GALLERY**