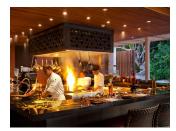

# THE ISLAND GRILL The Island Grill, this signature restaurant features a selection of regionally inspired dishes