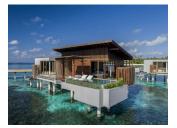

#### OVER WATER SUNSET VILLA

(115 sqm) water villas with 180° views of the ocean, features a king bed, indoor bathtub, sun deck with daybed and direct access to the house reef.

💮 2 Adults

#### OVER WATER SUNSET POOL VILLA

The 115 sqm luxury water villa offers a serene retreat above the water. Designed with native Maldivian timber and stone, the villa features floor-to-ceiling windows, a king-sized bed, and a private deck. Guests can enjoy a plunge pool, an outdoor bale or cabana, and panoramic sunset views, all while immersed in the natural beauty of the Maldives.