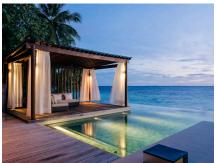

#### BEACH POOL VILLA

(180 sqm) villas are fitted with a king bed, chaise lounge overlooking a private plunge pool and deck, indoor and outdoor shower area with terrazzo bathtub and rain shower area with direct beach access.

#### DELUXE BEACH POOL VILLA

(265 sqm) villa featuring a large pool with semi-submerged sun beds, outdoor bale/ cabana, a king size bed and a private outdoor terrazzo bathtub and rain shower area.

🗰 2 Adults