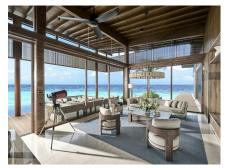

#### KIAALI RESIDENCE (3 BEDROOM)

This 895 sqm residence offers panoramic views of the Indian Ocean and includes a 16-meter freshwater infinity pool alongside three bedrooms with ensuite air-conditioned bathrooms, accommodating up to six guests. The private infinity pool terrace features sunken loungers, a shaded outdoor dining area, and a lounge space. Separate decks connect to the master and king bedrooms, providing added privacy. The contemporary overwater retreat combines soft light brown and aquamarine furnishings with advanced room control features, creating a tranquil atmosphere. Expansive floor-to-ceiling windows illuminate the spacious living and dining areas with natural light and ocean views. Direct access to the lagoon house reef enhances the experience, offering opportunities for underwater exploration.