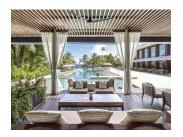

water exploration.



#### FOOD AND DRINK

#### RESTAURANTS



#### THE DINING ROOM

The Dining Room is a contemporary a-la-carte restaurant serving a variety of international cuisine



# THE ISLAND GRILL The Island Grill, this signature restaurant features a selection of regionally inspired dishes



## CHEF'S GARDEN TREEHOUSE

Chef's Garden Treehouse features an all-plant-based menu with ingredients sourced from Hadahaa's own organic garden or within the atoll



#### KOI AT THE DRIFT

Koi at The Drift is an intimate overwater Japanese restaurant offering freshest, high-quality sushi and sashimi



#### PRIVATE DINING

Experience the charm of private dining locations around the island. Each venue is inspired by the natural environment including starlight, sunset, lagoon and beach

BAR



THE BAR

## GALLERY