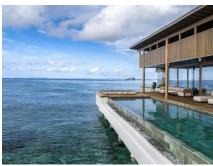

#### OVER WATER SUNSET VILLA

(115 sqm) water villas with 180° views of the ocean, features a king bed, indoor bathtub, sun deck with daybed and direct access to the house reef.

💮 2 Adults

#### OVER WATER SUNSET POOL VILLA

The 115 sqm luxury water villa offers a serene retreat above the water. Designed with native Maldivian timber and stone, the villa features floor-to-ceiling windows, a king-sized bed, and a private deck. Guests can enjoy a plunge pool, an outdoor bale or cabana, and panoramic sunset views, all while immersed in the natural beauty of the Maldives.