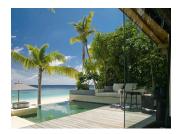

#### OVER WATER SUNSET VILLA

(115 sqm) water villas with 180° views of the ocean, features a king bed, indoor bathtub, sun deck with daybed and direct access to the house reef.

💮 2 Adults

#### OVER WATER SUNSET POOL VILLA

The 115 sqm luxury water villa offers a serene retreat above the water. Designed with native Maldivian timber and stone, the villa features floor-to-ceiling windows, a king-sized bed, and a private deck. Guests can enjoy a plunge pool, an outdoor bale or cabana, and panoramic sunset views, all while immersed in the natural beauty of the Maldives.