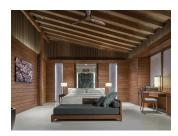

#### BEACH VILLA

(165 sqm) villas features a king bed with chaise lounge, private deck with table and chairs, sunbeds, indoor and outdoor shower area with terrazzo bathtub and rain shower area with direct beach access.

#### BEACH POOL VILLA

(180 sqm) villas are fitted with a king bed, chaise lounge overlooking a private plunge pool and deck, indoor and outdoor shower area with terrazzo bathtub and rain shower area with direct beach access.

#### DELUXE BEACH POOL VILLA

(265 sqm) villa featuring a large pool with semi-submerged sun beds, outdoor bale/ cabana, a king size bed and a private outdoor terrazzo bathtub and rain shower area.

🗰 2 Adults