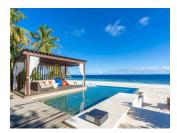

#### BEACH VILLA

(165 sqm) villas features a king bed with chaise lounge, private deck with table and chairs, sunbeds, indoor and outdoor shower area with terrazzo bathtub and rain shower area with direct beach access.

#### BEACH POOL VILLA

(180 sqm) villas are fitted with a king bed, chaise lounge overlooking a private plunge pool and deck, indoor and outdoor shower area with terrazzo bathtub and rain shower area with direct beach access.

#### DELUXE BEACH POOL VILLA

(265 sqm) villa featuring a large pool with semi-submerged sun beds, outdoor bale/ cabana, a king size bed and a private outdoor terrazzo bathtub and rain shower area.

🗰 2 Adults