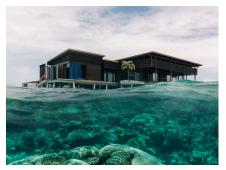

#### OVER WATER SUNSET VILLA

(115 sqm) water villas with 180° views of the ocean, features a king bed, indoor bathtub, sun deck with daybed and direct access to the house reef.

💮 2 Adults

#### OVER WATER SUNSET POOL VILLA

The 115 sqm luxury water villa offers a serene retreat above the water. Designed with native Maldivian timber and stone, the villa features floor-to-ceiling windows, a king-sized bed, and a private deck. Guests can enjoy a plunge pool, an outdoor bale or cabana, and panoramic sunset views, all while immersed in the natural beauty of the Maldives.