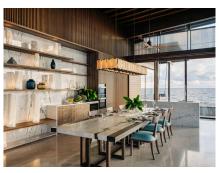

#### KIAALI RESIDENCE (3 BEDROOM)

This 895 sqm residence offers panoramic views of the Indian Ocean and includes a 16-meter freshwater infinity pool alongside three bedrooms with ensuite air-conditioned bathrooms, accommodating up to six guests. The private infinity pool terrace features sunken loungers, a shaded outdoor dining area, and a lounge space. Separate decks connect to the master and king bedrooms, providing added privacy. The contemporary overwater retreat combines soft light brown and aquamarine furnishings with advanced room control features, creating a tranquil atmosphere. Expansive floor-to-ceiling windows illuminate the spacious living and dining areas with natural light and ocean views. Direct access to the lagoon house reef enhances the experience, offering opportunities for underwater exploration.