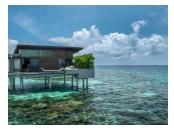

#### OVER WATER SUNSET VILLA

(115 sqm) water villas with 180° views of the ocean, features a king bed, indoor bathtub, sun deck with daybed and direct access to the house reef.

💮 2 Adults

#### OVER WATER SUNSET POOL VILLA

The 115 sqm luxury water villa offers a serene retreat above the water. Designed with native Maldivian timber and stone, the villa features floor-to-ceiling windows, a king-sized bed, and a private deck. Guests can enjoy a plunge pool, an outdoor bale or cabana, and panoramic sunset views, all while immersed in the natural beauty of the Maldives.