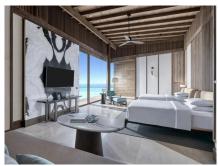

#### OVER WATER SUNSET VILLA

(115 sqm) water villas with 180° views of the ocean, features a king bed, indoor bathtub, sun deck with daybed and direct access to the house reef.

💮 2 Adults

#### OVER WATER SUNSET POOL VILLA

The 115 sqm luxury water villa offers a serene retreat above the water. Designed with native Maldivian timber and stone, the villa features floor-to-ceiling windows, a king-sized bed, and a private deck. Guests can enjoy a plunge pool, an outdoor bale or cabana, and panoramic sunset views, all while immersed in the natural beauty of the Maldives.