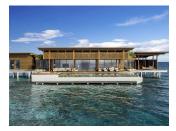

#### KIAALI RESIDENCE (3 BEDROOM)

This 895 sqm residence offers panoramic views of the Indian Ocean and includes a 16-meter freshwater infinity pool alongside three bedrooms with ensuite air-conditioned bathrooms, accommodating up to six guests. The private infinity pool terrace features sunken loungers, a shaded outdoor dining area, and a lounge space. Separate decks connect to the master and king bedrooms, providing added privacy. The contemporary overwater retreat combines soft light brown and aquamarine furnishings with advanced room control features, creating a tranquil atmosphere. Expansive floor-to-ceiling windows illuminate the spacious living and dining areas with natural light and ocean views. Direct access to the lagoon house reef enhances the experience, offering opportunities for underwater exploration.