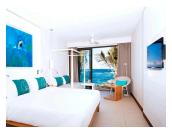

# SUPERIOR BEACHFRONT ROOM

The Superior Beachfront rooms offer 27sqm space on the beach and can accommodate 2 adults. Guests can choose whether they prefer twin, queen, or king beds. Rooms feature a bathroom with a rain shower.