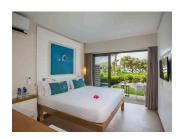

#### SUPERIOR GARDEN ROOM

The Superior Garden rooms offer 27sqm space and can accommodate 2 adults. Guests can choose whether they prefer twin, queen, or king beds. Rooms feature a bathroom with a rain shower.