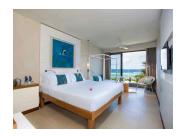

# SUPERIOR OCEAN ROOM

The Superior Ocean rooms offer 25sqm space and can accommodate 2 adults with views of the ocean. Guests can choose whether they prefer twin, queen, or king beds. Rooms feature a bathroom with a rain shower.