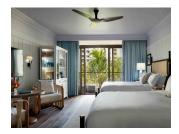

### GARDEN VIEW DOUBLE QUEEN

Experience paradise in our Garden View Room, boasting a private balcony featuring lounge seating and lush tropical vistas. This elegant 458-square foot sanctuary features a luxurious king bed or two queens, a cosy seating area, a marble bathroom with dual vanities, rejuvenating separate shower, and a soothing soaking tub. Immerse yourself in ultimate relaxation surrounded by captivating Bahamian art, curated books, and exquisite décor.

#### GARDEN VIEW KING

Experience paradise in our Garden View Room, boasting a private balcony featuring lounge seating and lush tropical vistas. This elegant 458-square foot sanctuary features a luxurious king bed or two queens, a cosy seating area, a marble bathroom with dual vanities, rejuvenating separate shower, and a soothing soaking tub. Immerse yourself in ultimate relaxation surrounded by captivating Bahamian art, curated books, and exquisite décor.