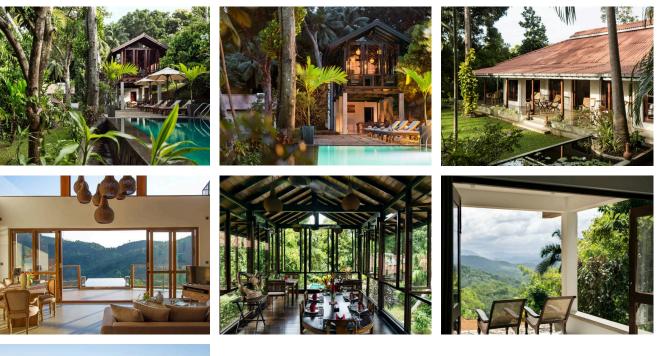

ns blending colonial charm and modern amenities, along with exceptional Sri Lankan cuisine sourced locally or from the estate itself. Guests can explore the working estate, visit a tea factory, or enjoy spa treatments, yoga sessions, and tea-tasting experiences. Conveniently located about two hours from Colombo Airport, it provides a serene and authentic introduction to Sri Lankan culture and hospitality.

## 쓥 Suitable For

- Family & Kids
- Honeymoon Benefits
- Big Residences

#### **Board Basis Options**

- Bed and Breakfast
- Half Board
- Full Board
- All Inclusive

### ACCOMMODATIONS





CLASSIC ROOMS

🗰 2 Adults

DELUXE ROOMS



CLASSIC FAMILY

🗰 2 Adults



PEPPER & BANYAN SUITES

🗰 2 Adults



TEA SUITE

🗰 2 Adults



ROCK SUITE

🗰 2 Adults



ROCK VILLA

🗰 2 Adults

### GALLERY