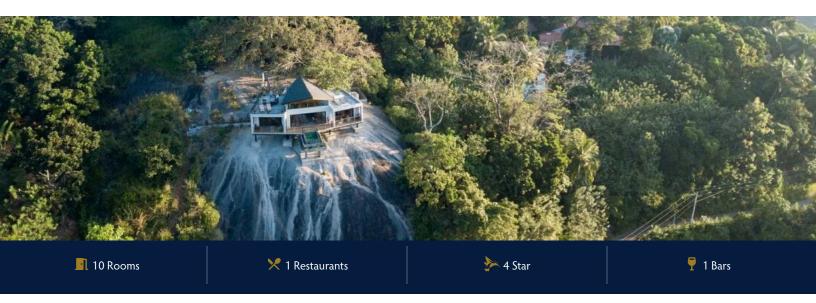

# **ROSYTH ESTATE HOUSE**

## **KEGALLE, CENTRAL, SRI LANKA**

Rosyth Estate House is a boutique hotel in Kegalle, Sri Lanka, set within a 62-acre private tea and rubber estate featuring a colonial planter's bungalow from 1926. It offers uniquely designed accommodations blending colonial charm and modern amenities, along with exceptional Sri Lankan cuisine sourced locally or from the estate itself. Guests can explore the working estate, visit a tea factory, or enjoy spa treatments, yoga sessions, and tea-tasting experiences. Conveniently located about two hours from Colombo Airport, it provides a serene and authentic introduction to Sri Lankan culture and hospitality.

### ACCOMMODATIONS

CLASSIC ROOMS

🗰 2 Adults

DELUXE ROOMS

CLASSIC FAMILY

🗰 2 Adults

PEPPER & BANYAN SUITES

🗰 2 Adults