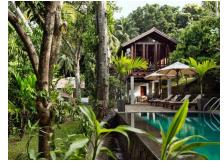

# **ROSYTH ESTATE HOUSE**

### **KEGALLE, CENTRAL, SRI LANKA**

Rosyth Estate House is a boutique hotel in Kegalle, Sri Lanka, set within a 62-acre private tea and rubber estate featuring a colonial planter's bungalow from 1926. It offers uniquely designed accommodations blending colonial charm and modern amenities, along with exceptional Sri Lankan cuisine sourced locally or from the estate itself. Guests can explore the working estate, visit a tea factory, or enjoy spa treatments, yoga sessions, and tea-tasting experiences. Conveniently located about two hours from Colombo Airport, it provides a serene and authentic introduction to Sri Lankan culture and hospitality.