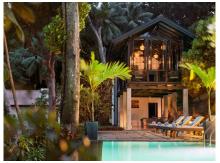

# **ROSYTH ESTATE HOUSE**

### **KEGALLE, CENTRAL, SRI LANKA**

Rosyth Estate House is a boutique hotel in Kegalle, Sri Lanka, set within a 62-acre private tea and rubber estate featuring a colonial planter's bungalow from 1926. It offers uniquely designed accommodations blending colonial charm and modern amenities, along with exceptional Sri Lankan cuisine sourced locally or from the estate itself. Guests can explore the working estate, visit a tea factory, or enjoy spa treatments, yoga sessions, and tea-tasting experiences. Conveniently located about two hours from Colombo Airport, it provides a serene and authentic introduction to Sri Lankan culture and hospitality.