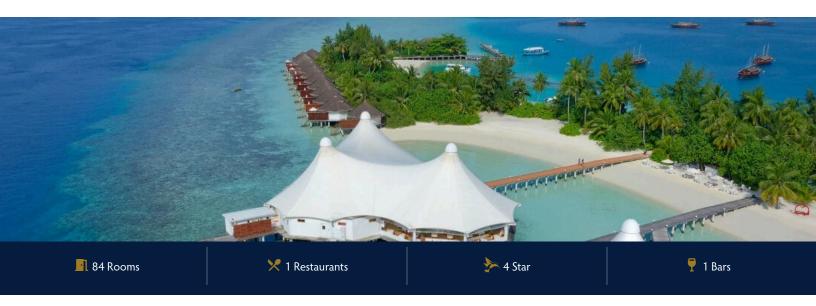

# SAFARI ISLAND RESORT & SPA ALIF ALIF

Located on the island of Mushimasgali in the heart of the North Ari Atoll is the Safari Island resort. Although one of the smaller islands in the Maldives, it boasts a private beach, rolling sand banks and a small reef. Safari Island is close to the Ibrahim Kalaafaan Mosque and the Harbour Green Zone.

## **Board Basis Options**

- Half Board
- Full Board
- Half Board Plus
- All Inclusive

## FACILITIES