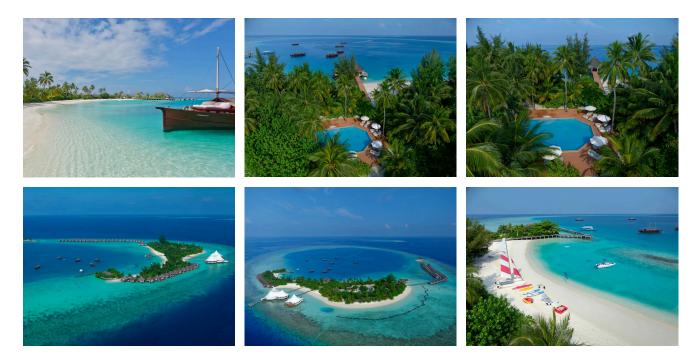

Ari Atoll is the Safari Island resort. Although one of the smaller islands in the Maldives, it boasts a private beach, rolling sand banks and a small reef. Safari Island is close to the Ibrahim Kalaafaan Mosque and the Harbour Green Zone.

**∱**= Transfers

Seaplane Transfer

## **Board Basis Options**

- Half Board
- Full Board
- Half Board Plus
- All Inclusive

## FACILITIES



## ACCOMMODATIONS





The beach bungalows boast a balcony or terrace and beach views



### SEMI-WATER BUNGALOW

The semi over-water bungalows include partial sea views and the over-water bungalows feature sea views



### WATER BUNGALOW

Each villa includes luxury bamboo furniture, a glass-bottom table with direct views into the lagoon below and steps leading into the ocean from a private sun deck

### GALLERY