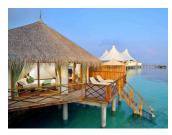

### WATER BUNGALOW

Each villa includes luxury bamboo furniture, a glass-bottom table with direct views into the lagoon below and steps leading into the ocean from a private sun deck