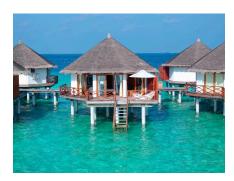

### WATER BUNGALOW

Each villa includes luxury bamboo furniture, a glass-bottom table with direct views into the lagoon below and steps leading into the ocean from a private sun deck