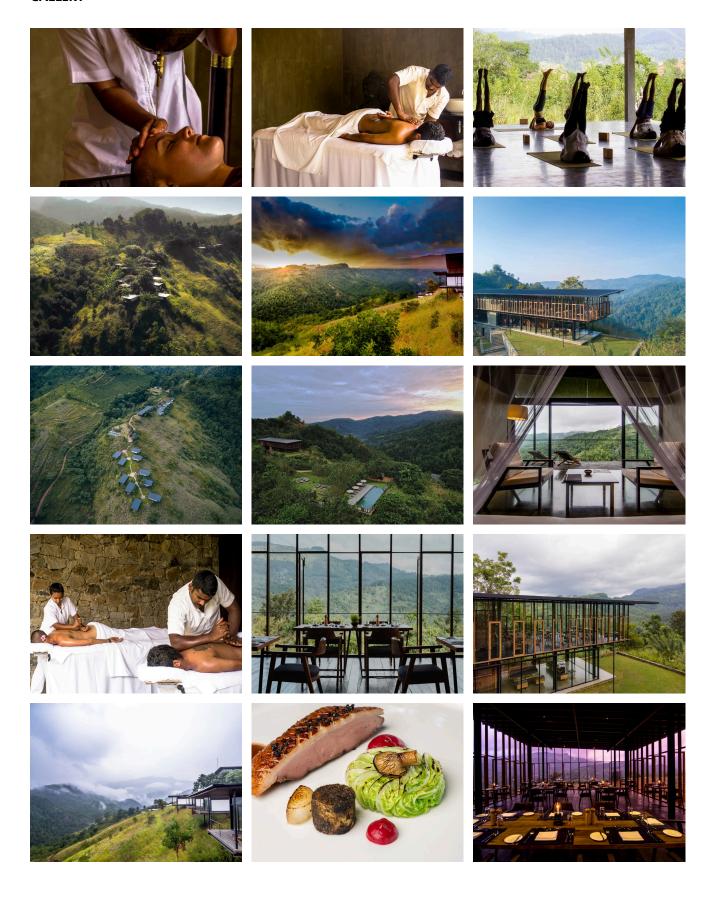

### **ACCOMMODATIONS**

#### MOUNTAIN VIEW CHALET

Santani has 16 Mountain View Chalets that overlook the surrounding mountain range. These can accommodate two people only, each extending to a balcony and approximately 500 square feet. Each room features up-cycled rubber wood lounge chairs, recycled teakwood safari chairs on the balcony, extra large pillows, 100% cotton, high thread count sheets, coffee and tea making facilities, personal safe and two closets.