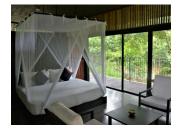

### **ACCOMMODATIONS**

#### MOUNTAIN VIEW CHALET

Santani has 16 Mountain View Chalets that overlook the surrounding mountain range. These can accommodate two people only, each extending to a balcony and approximately 500 square feet. Each room features up-cycled rubber wood lounge chairs, recycled teakwood safari chairs on the balcony, extra large pillows, 100% cotton, high thread count sheets, coffee and tea making facilities, personal safe and two closets.

#### **GARDEN VIEW CHALET**

This Resort has 4 Garden View Chalets that are designed for families with children (above 12) and hence located away from the main area of the resort. These are situated in an area with a small paddy field on one side and a tea plantation on the other. Two chalets are connected to each other through a common open area. One of the two chalets are specifically designed for Children between 12-15 with no balconies and other safety specifications. These chalets do not have the mountain vistas.