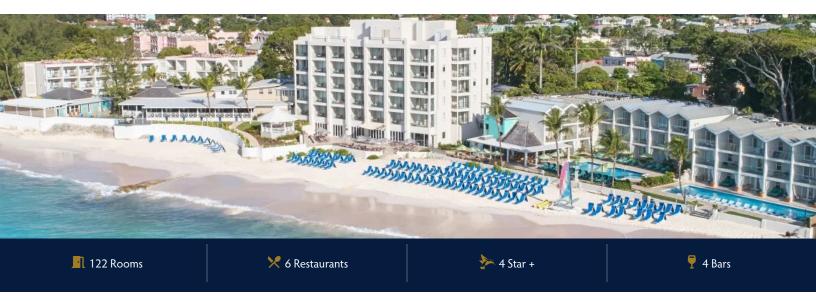

# SEA BREEZE BEACH HOUSE

## CHRIST CHURCH, BARBADOS

An intimate, luxury, boutique all-Inclusive resort located on the South Coast of Barbados. This contemporary property with chic beach house styling offers stunning views, a wide range of facilities and 122 rooms, including Suites with up to 4-bedrooms. Relax at one of three pools, in the Jacuzzis or sink into a luxurious sun lounger on one of the expansive sun decks. There is over 1,000ft of spectacular beachfront with complimentary non-motorised water sports and one area providing a more secluded setting, perfect for quiet relaxation. There is a selection of four bars and six dining experiences, a rum shop café and nightly entertainment. A vibrant kids club and teen programme make this the perfect choice for families and destination weddings.