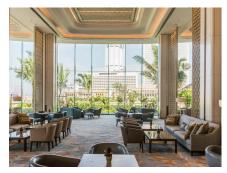

clusive suite in Colombo – a luxurious living space with superlative views over the Indian Ocean. The suite comprises one guest room and a separate living room and amenities. There is 01 suite.



#### HOTEL APARTMENT 1 BEDROOM

Featuring a bedroom, separate living room area and a fully equipped kitchen, One Bedroom apartments also have a walk-in shower, separate bath tub, upgraded toiletries and special amenities for luxurious living. There are 27 rooms.



#### HOTEL APARTMENT 2 BEDROOM

Two Bedroom Apartment features a master bedroom, a spacious guest bedroom, separate living room and a fully equipped kitchen. These apartments also have a walk-in shower, separate bath tub, upgraded toiletries and special amenities for luxurious living. There are 14 rooms.

## GALLERY