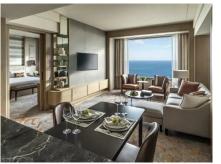

# EXECUTIVE SUITE

Executive Suites have spacious guest rooms and separate living room with impressive views of the city and Indian Ocean. Access to the exclusive Horizon Club Lounge and full range of privileges. There are 1 twin room & 29 king rooms.

#### SPECIALTY SUITE

Overlooking the Indian Ocean and the city. The suite comprises a spacious guest room and a separate living room area. Access to the exclusive Horizon Club Lounge and full range of privileges. There are 03 suites .