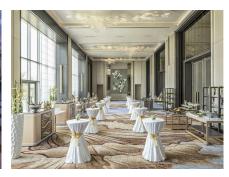

n exclusive suite in Colombo – a luxurious living space with superlative views over the Indian Ocean. The suite comprises one guest room and a separate living room and amenities. There is 01 suite.



#### HOTEL APARTMENT 1 BEDROOM

Featuring a bedroom, separate living room area and a fully equipped kitchen, One Bedroom apartments also have a walk-in shower, separate bath tub, upgraded toiletries and special amenities for luxurious living. There are 27 rooms.



#### HOTEL APARTMENT 2 BEDROOM

Two Bedroom Apartment features a master bedroom, a spacious guest bedroom, separate living room and a fully equipped kitchen. These apartments also have a walk-in shower, separate bath tub, upgraded toiletries and special amenities for luxurious living. There are 14 rooms.

## GALLERY