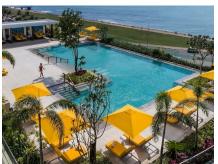

a Suite is an exclusive suite in Colombo – a luxurious living space with superlative views over the Indian Ocean. The suite comprises one guest room and a separate living room and amenities. There is 01 suite.



#### HOTEL APARTMENT 1 BEDROOM

Featuring a bedroom, separate living room area and a fully equipped kitchen, One Bedroom apartments also have a walk-in shower, separate bath tub, upgraded toiletries and special amenities for luxurious living. There are 27 rooms.



#### HOTEL APARTMENT 2 BEDROOM

Two Bedroom Apartment features a master bedroom, a spacious guest bedroom, separate living room and a fully equipped kitchen. These apartments also have a walk-in shower, separate bath tub, upgraded toiletries and special amenities for luxurious living. There are 14 rooms.

## GALLERY