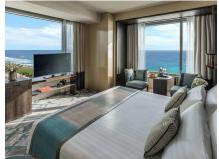

## DELUXE ROOM - OCEAN VIEW

All rooms look out over the Indian Ocean and Galle Face Green, presenting some of the views in the city. There are 06 twin rooms & 35 king rooms.

#### PREMIER ROOM - OCEAN VIEW

The rooms feature a contemporary design with light colours and rich fabrics. These rooms feature panoramic views of the Indian Ocean. There are 14 twin rooms & 137 king rooms.