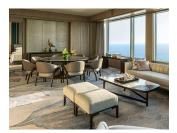

#### HOTEL APARTMENT 1 BEDROOM

Featuring a bedroom, separate living room area and a fully equipped kitchen, One Bedroom apartments also have a walk-in shower, separate bath tub, upgraded toiletries and special amenities for luxurious living. There are 27 rooms.

#### HOTEL APARTMENT 2 BEDROOM

Two Bedroom Apartment features a master bedroom, a spacious guest bedroom, separate living room and a fully equipped kitchen. These apartments also have a walk-in shower, separate bath tub, upgraded toiletries and special amenities for luxurious living. There are 14 rooms.