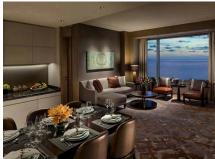

### ACCOMMODATIONS

# EXECUTIVE SUITE

Executive Suites have spacious guest rooms and separate living room with impressive views of the city and Indian Ocean. Access to the exclusive Horizon Club Lounge and full range of privileges. There are 1 twin room & 29 king rooms.

#### SPECIALTY SUITE

Overlooking the Indian Ocean and the city. The suite comprises a spacious guest room and a separate living room area. Access to the exclusive Horizon Club Lounge and full range of privileges. There are 03 suites .

#### SHANGRI-LA SUITE

The Shangri-La Suite is an exclusive suite in Colombo – a luxurious living space with superlative views over the Indian Ocean. The suite comprises one guest room and a separate living room and amenities. There is 01 suite.