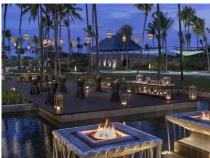

here are 48 rooms



### PREMIER GOLF ROOM

These rooms have the golf view. There are 120 rooms.



#### PREMIER OCEAN ROOM

These rooms have the ocean view. There are 111 rooms



#### PREMIER OCEAN SUITE

Premier Ocean Suites offer a separate living and dining area, and the private balcony offers a front row seat to spectacular views over the Indian Ocean. There are 18 suites.



#### ARALIYA/ MANEL SUITE

Specialty Suites are an ideal choice for guests seeking an elevated level of resort-style luxury living. There is ample space with a separate dining and living room as well as a private balcony that offers views of the Indian Ocean. There are 2 suites.



### JANAPATHI SUITE

The Janapathi Suite offers views of the Indian Ocean from every corner. There is 1 suite.

#### **GALLERY**