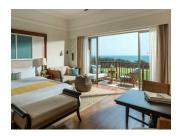

Golf Resort & Spa is home to an 18-hole championship golf course, which is the only resort course in the country.

## 👸 Suitable For

- Family & Kids
- Honeymoon Benefits
- Big Residences
- Beachfront
- National Parks
- Golfers

## **10** Board Basis Options

- Bed & Breakfast
- Half Board
- Full Board
- All Inclusive
- Half Board Plus
- Full Board Plus

### **†**≒ Transfers

- Car (Colombo Airport)
- Mercedes (Colombo Airport)
- A/C Van (Colombo Airport)

### **FACILITIES**













CONFERENCE FACILITY

#### **ACCOMMODATIONS**



#### **DELUXE ROOM**

The Deluxe Rooms offer the views of golf course or tropical gardens. There is a terrace or balcony overlooking the resorts vast greenery. There are 48 rooms



### PREMIER GOLF ROOM

These rooms have the golf view. There are 120 rooms.



#### PREMIER OCEAN ROOM

These rooms have the ocean view. There are 111 rooms



#### PREMIER OCEAN SUITE

Premier Ocean Suites offer a separate living and dining area, and the private balcony offers a front row seat to spectacular views over the Indian Ocean. There are 18 suites.



#### ARALIYA/ MANEL SUITE

Specialty Suites are an ideal choice for guests seeking an elevated level of resort-style luxury living. There is ample space with a separate dining and living room as well as a private balcony that offers views of the Indian Ocean. There are 2 suites.



### JANAPATHI SUITE

The Janapathi Suite offers views of the Indian Ocean from every corner. There is 1 suite.

#### **GALLERY**