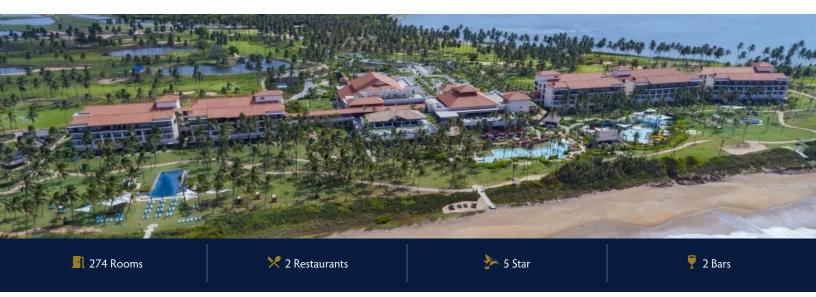

# HAMABANTOTA, SOUTH-COAST, SRI LANKA

Overlooking the southern coast of Sri Lanka, Shangri-La's Hambantota Golf Resort & Spa is home to an 18-hole championship golf course, which is the only resort course in the country.

### **FACILITIES**

CONFERENCE FACILITY