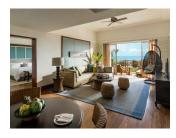

#### PREMIER OCEAN SUITE

Premier Ocean Suites offer a separate living and dining area, and the private balcony offers a front row seat to spectacular views over the Indian Ocean. There are 18 suites.

#### ARALIYA/ MANEL SUITE

Specialty Suites are an ideal choice for guests seeking an elevated level of resort-style luxury living. There is ample space with a separate dining and living room as well as a private balcony that offers views of the Indian Ocean. There are 2 suites.