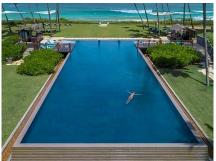

#### PREMIER GOLF ROOM

These rooms have the golf view. There are 120 rooms.



#### PREMIER OCEAN ROOM

These rooms have the ocean view. There are 111 rooms



#### PREMIER OCEAN SUITE

Premier Ocean Suites offer a separate living and dining area, and the private balcony offers a front row seat to spectacular views over the Indian Ocean. There are 18 suites.



#### ARALIYA/ MANEL SUITE

Specialty Suites are an ideal choice for guests seeking an elevated level of resort-style luxury living. There is ample space with a separate dining and living room as well as a private balcony that offers views of the Indian Ocean. There are 2 suites.



#### JANAPATHI SUITE

The Janapathi Suite offers views of the Indian Ocean from every corner. There is 1 suite.

#### **GALLERY**