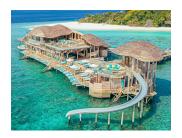

#### 1 BEDROOM WATER RESERVE WITH SLIDE

Whether perched at the top of the undulating slide or gazing up at the stars, this reserve is all about those postcard-perfect views.

### 2 BEDROOM WATER RESERVE WITH SLIDE

This 2 Bedroom Water Reserve with Slide offers incredible views, whether over the interrupted horizon, into the clear blue depths of the ocean, or up towards the star-strewn night sky. The luxurious reserve, designed to ensure the utmost privacy, features an extensive outside deck, with its own private pool with catamaran net, a water slide that goes directly into the sea, comfortable loungers and sunken seating. Inside, the living area features floor-to-ceiling windows to maximise the postcard-perfect vistas, while the master bedroom's retractable ceiling is made for stargazing from the comfort of the king-sized bed.