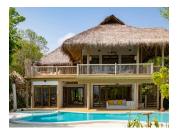

# 2 BEDROOM CRUSOE RESIDENCE WITH POOL

A beachfront Residence with private pool, expansive decks, upstairs sun deck, library and daybeds hidden away in quiet niches.

## 2 BEDROOM CRUSOE SUITE WITH POOL - VILLA 67

Nestled in rainforest gardens, this beachfront complex features a two-storey villa and separate, two-storey master suite. The large private pool is overlooked by expansive terraces, with comfortable daybeds and plush loungers. Each terrace and decked area is perfectly positioned to maximise the magnificent sunset views each evening.