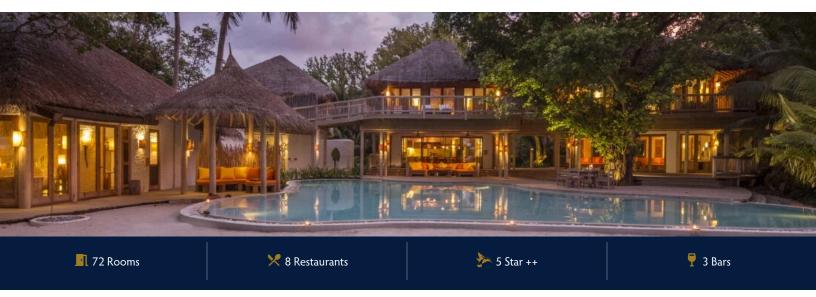

# **SONEVA FUSHI**

# **BAA ATOLL, MALDIVES**

Nestled in the Baa Atoll UNESCO Biosphere Reserve, one of the largest islands in the Maldives, Soneva Fushi is a natural treasure with magical experiences at every turn. The resort's 64 private island villas are ensconced in a verdant jungle, while the eight Water Reserves are among the largest of their kind in the world. Stay entertained with visiting experts as part of the Soneva Stars calendar, explore 14 dining destinations, discover transformative wellness at Soneva Soul, make time for play at The Den – one of the largest children's playgrounds in South Asia – and enjoy all-inclusive luxury with Soneva Unlimited.