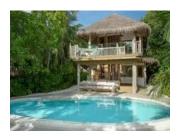

r bedroom's retractable ceiling is made for stargazing from the comfort of the king-sized bed.





#### 4 BEDROOM RESIDENCE - VILLA 39

Commanding uninterrupted views over the tranquil Indian Ocean, this vast, beachfront villa has been designed in perfect harmony with its glorious surroundings.





# 5 BEDROOM RESIDENCE - VILLA 31

Enjoy the views from the 11-metre viewing tower and Moonlight Table, dip into the private pool or unwind in the gym, library, sauna and steam rooms.





### CRUSOE WITH POOL

Perch over your private pool, sheltered in the trees, or take a dip in its refreshing waters. The clear Maldivian ocean awaits only steps away, if you fancy exploring its underwater wonders. Relax amidst the playfully rustic-chic rooms and terraces and give in to the castaway spirit.





# 2 BEDROOM CRUSOE SUITE (VILLA 44)

This two-bedroom beachfront residence spans two buildings with a pool facing the beach, a catamaran net, and submerged seating. A wooden deck leads to an outdoor dining area and swing, shaded by the upper balcony. Inside, the living room features U-shaped daybeds, a pantry, minibar, and guest toilet. Upstairs, a library connects to a sun deck and dining area. The master bedroom includes a walk-through dressing area, en suite toilet, and an outdoor bathroom with a double vanity, two showers, and a sunken bathtub. A spiral staircase leads to the first floor and second bedroom.



### 2 BEDROOM CRUSOE SUITE (VILLA 45)

A beachfront Residence with private pool, expansive decks, upstairs sun deck, library and daybeds hidden away in quiet niches. Villa 45 f