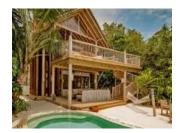

, shaded by the upper balcony. Inside, the living room features U-shaped daybeds, a pantry, minibar, and guest toilet. Upstairs, a library connects to a sun deck and dining area. The master bedroom includes a walk-through dressing area, en suite toilet, and an outdoor bathroom with a double vanity, two showers, and a sunken bathtub. A spiral staircase leads to the first floor and second bedroom.



### 2 BEDROOM CRUSOE SUITE (VILLA 45)

A beachfront Residence with private pool, expansive decks, upstairs sun deck, library and daybeds hidden away in quiet niches. Villa 45 features upstairs and downstairs bedrooms, a choice of sitting areas high and low, a private swimming pool, direct beach access, two lush open-air garden bathrooms, personal bicycles for island exploration and



4 Adults



### 2 BEDROOM CRUSOE SUITE (VILLA 70)

This luxury suite offers a playful yet indulgent retreat with upstairs and downstairs bedrooms, multiple sitting areas, and a private swimming pool. With direct beach access, two open-air garden bathrooms, and personal bicycles for island exploration, the villa provides a variety of spaces to relax. A private balcony, accessed via a gangway from the upstairs bedroom, adds to the unique charm.



4 Adults



## 3 BEDROOM BEACH RETREAT (VILLA 68)

Surrounded by lush rainforest, this spacious villa has white Maldivian sands right on its doorstep. Relax in a hammock suspended between the palms, cool off in the refreshing pool, or explore the island trails on complimentary bicycles and tricycles. Ideal for larger families or groups, it has light-filled l