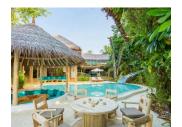

## 3 BEDROOM BEACH RETREAT (VILLA 68)

Surrounded by lush rainforest, this spacious villa has white Maldivian sands right on its doorstep. Relax in a hammock suspended between the palms, cool off in the refreshing pool, or explore the island trails on complimentary bicycles and tricycles. Ideal for larger families or groups, it has light-filled living areas and a fully-fitted pantry.