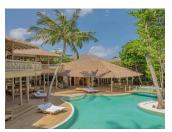

# **BAA ATOLL, MALDIVES**

Nestled in the Baa Atoll UNESCO Biosphere Reserve, one of the largest islands in the Maldives, Soneva Fushi is a natural treasure with magical experiences at every turn. The resort's 64 private island villas are ensconced in a verdant jungle, while the eight Water Reserves are among the largest of their kind in the world. Stay entertained with visiting experts as part of the Soneva Stars calendar, explore 14 dining destinations, discover transformative wellness at Soneva Soul, make time for play at The Den – one of the largest children's playgrounds in South Asia – and enjoy all-inclusive luxury with Soneva Unlimited.