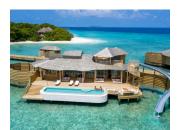

### 2 BEDROOM WATER RESERVE WITH SLIDE

This 2 Bedroom Water Reserve with Slide offers incredible views, whether over the interrupted horizon, into the clear blue depths of the ocean, or up towards the star-strewn night sky. The luxurious reserve, designed to ensure the utmost privacy, features an extensive outside deck, with its own private pool with catamaran net, a water slide that goes directly into the sea, comfortable loungers and sunken seating. Inside, the living area features floor-to-ceiling windows to maximise the postcard-perfect vistas, while the master bedroom's retractable ceiling is made for stargazing from the comfort of the king-sized bed.