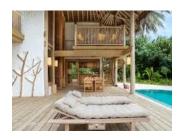

ian ocean awaits only steps away, if you fancy exploring its underwater wonders. Relax amidst the playfully rustic-chic rooms and terraces and give in to the castaway spirit.





# 2 BEDROOM CRUSOE SUITE (VILLA 44)

This two-bedroom beachfront residence spans two buildings with a pool facing the beach, a catamaran net, and submerged seating. A wooden deck leads to an outdoor dining area and swing, shaded by the upper balcony. Inside, the living room features U-shaped daybeds, a pantry, minibar, and guest toilet. Upstairs, a library connects to a sun deck and dining area. The master bedroom includes a walk-through dressing area, en suite toilet, and an outdoor bathroom with a double vanity, two showers, and a sunken bathtub. A spiral staircase leads to the first floor and second bedroom.



### 2 BEDROOM CRUSOE SUITE (VILLA 45)

A beachfront Residence with private pool, expansive decks, upstairs sun deck, library and daybeds hidden away in quiet niches. Villa 45 features upstairs and downstairs bedrooms, a choice of sitting areas high and low, a private swimming pool, direct beach access, two lush open-air garden bathrooms, personal bicycles for island exploration and



4 Adults



### 2 BEDROOM CRUSOE SUITE (VILLA 70)

This luxury suite offers a playful yet indulgent retreat with upstairs and downstairs bedrooms, multiple sitting areas, and a private swimming pool. With direct beach access, two open-air garden bathrooms, and personal bicycles for island exploration, the villa provides a variety of spaces to relax. A private balcony, accessed via a gangway from the upstair