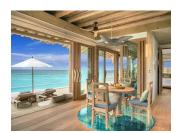

# SONEVA FUSHI VILLA SUITE WITH POOL

Explore the island or should you wish to unwind in your hideaway, you have the luxury of space. In addition to your bedroom with its soft king-sized canopy bed, you have reign over a deserted island-chic sitting room, outdoor sitting areas and daybed, a large openair garden bathroom and private pool – as well as the white sands and crystal waters surrounding our island.