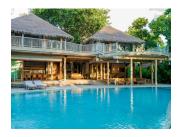

# **BAA ATOLL, MALDIVES**

Nestled in the Baa Atoll UNESCO Biosphere Reserve, one of the largest islands in the Maldives, Soneva Fushi is a natural treasure with magical experiences at every turn. The resort's 64 private island villas are ensconced in a verdant jungle, while the eight Water Reserves are among the largest of their kind in the world. Stay entertained with visiting experts as part of the Soneva Stars calendar, explore 14 dining destinations, discover transformative wellness at Soneva Soul, make time for play at The Den – one of the largest children's playgrounds in South Asia – and enjoy all-inclusive luxury with Soneva Unlimited.