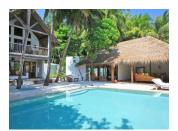

ger or two young children.





# 1 BEDROOM CRUSOE SUITE WITH POOL

One of the largest one bedroom villas, with kitchen, dining area and an upstairs terrace.





### 2 BEDROOM CRUSOE WITH POOL

The original two-storey Crusoe with two bedrooms, private pool, upstairs terrace, outdoor bathroom and steam room.





# 2 BEDROOM SONEVA FUSHI VILLA WITH POOL

A spacious two-storey villa with two bedrooms, a private pool, outdoor bathroom and upstairs terrace.





### 2 BEDROOM SONEVA FUSHI VILLA SUITE WITH POOL

A two-storey, two bedroom villa suite with outdoor bathroom, upstairs relaxation area and fitness and steam rooms.





# 2 BEDROOM CRUSOE SUITE WITH POOL

A playfully indulgent villa suite across two floors, offering an outdoor bathroom, wine fridge, upper terrace and living area.





## 2 BEDROOM CRUSOE SUITE WITH POOL - SUNSET RETREAT

4 Adults



# 3 BEDROOM SUNRISE RETREAT - VILLA 2

Made up of three duplex bungalows, this Retreat offers open-air bathrooms, a wine cellar, kitchen, dining pavilion, gym and steam room.



### 4 BEDROOM SONEVA FUSHI VILLA SUITE - VILLAS 69

A vast beachside Villa Suite with four spacious bedrooms, private pool and lush rainforest gardens.





## 3 BEDROOM RESIDENCE - VILLA 41

An expansive Residence with a dining room, kitchen, TV room, sunken sala and gym. It can be connected to Villa 42 for a nine bedroom villa.





### 3 BEDROOM RESIDENCE - VILLA ONE

A luxurious Residence offering spacious living areas, kitchen, dining area, sunken dining area, wine cellar, gym, TV lounge and games room.





# 3 BEDROOM RESIDENCE - VILLA 14

A