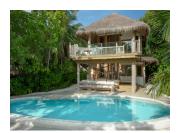

a spa suite, gym, library and wine cellar – the ideal way to experience island life.





## 6 BEDROOM RESIDENCE - VILLA 37

Enjoy the views from the 11-metre viewing tower and Moonlight Table, dip into the private pool or unwind in the gym, library, sauna and steam rooms.





### 6 BEDROOM RESIDENCE - VILLA 42

This Residence offers living and dining areas, a wine cellar, kitchen, spa area, gym and a sunken seating area.





# 7 BEDROOM RESIDENCE - SUNSET RESERVE

Centred around an ancient Banyan tree, this sprawling complex is linked by extensive wooden decks, with plush daybeds, loungers and swings.





#### 9 BEDROOM RESIDENCE - PRIVATE RESERVE

The largest villa, the Private Reserve offers everything from a children's room and water slide, to a private spa area, sauna and gym.





# 2 BEDROOM CRUSOE RESIDENCE WITH POOL

A beachfront Residence with private pool, expansive decks, upstairs sun deck, library and daybeds hidden away in quiet niches.



### 3 BEDROOM BEACH RETREAT - VILLA 5

The 3 Bedroom Beach Retreat with Pool is a spacious island villa fit for a family or group of friends.





## 3 BEDROOM BEACH RETREAT- VILLA 9

The 3 Bedroom Beach Retreat with Pool is a spacious island villa fit for a family or group of friends.





#### 1 BEDROOM WATER RESERVE WITH SLIDE

Whether perched at the top of the undulating slide or gazing up at the stars, this reserve is all about those postcard-perfect views.





# 4 BEDROOM SONEVA FUSHI VILLA SUITE - VILLA 65

A vast beachside Villa Suite with four spacious bedrooms, private pool and lush rainforest gardens.





##