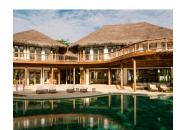

# **BAA ATOLL, MALDIVES**

Nestled in the Baa Atoll UNESCO Biosphere Reserve, one of the largest islands in the Maldives, Soneva Fushi is a natural treasure with magical experiences at every turn. The resort's 64 private island villas are ensconced in a verdant jungle, while the eight Water Reserves are among the largest of their kind in the world. Stay entertained with visiting experts as part of the Soneva Stars calendar, explore 14 dining destinations, discover transformative wellness at Soneva Soul, make time for play at The Den – one of the largest children's playgrounds in South Asia – and enjoy all-inclusive luxury with Soneva Unlimited.