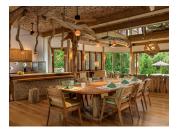

drooms, private pool and lush rainforest gardens.





## 3 BEDROOM RESIDENCE - VILLA 41

An expansive Residence with a dining room, kitchen, TV room, sunken sala and gym. It can be connected to Villa 42 for a nine bedroom villa.





### 3 BEDROOM RESIDENCE - VILLA ONE

A luxurious Residence offering spacious living areas, kitchen, dining area, sunken dining area, wine cellar, gym, TV lounge and games room.





# 3 BEDROOM RESIDENCE - VILLA 14

A tropical Residence that feels like home. Villa 14 features spacious dining and living areas, with a dedicated spa, gym, wine cellar and study.





## 4 BEDROOM RESIDENCE - VILLA 15

An ideal family escape, with a children's room, den and nanny's room. The open-plan living and entertainment spaces include a private gym, pool and water slide.





# 5 BEDROOM RESIDENCE - VILLA 38

Commanding uninterrupted views over the tranquil Indian Ocean, this vast, beachfront villa has been designed in perfect harmony with its glorious surroundings.





### 4 BEDROOM RESIDENCE - JUNGLE RESERVE

Nestled in the jungle, this Reserve comes with a spa suite, gym, library and wine cellar – the ideal way to experience island life.





## 6 BEDROOM RESIDENCE - VILLA 37

Enjoy the views from the 11-metre viewing tower and Moonlight Table, dip into the private pool or unwind in the gym, library, sauna and steam rooms.





### 6 BEDROOM RESIDENCE - VILLA 42

This Residence offers living and dining areas, a wine cellar, kitchen, spa area, gym and a sunken seating area.





# 7 BEDROOM RESIDENCE - SUNSET RESERVE

Centred around an ancient Banyan tree,