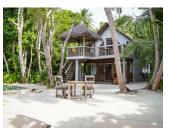

ensure the utmost privacy, features an extensive outside deck, with its own private pool with catamaran net, a water slide that goes directly into the sea, comfortable loungers and sunken seating. Inside, the living area features floor-to-ceiling windows to maximise the postcard-perfect vistas, while the master bedroom's retractable ceiling is made for stargazing from the comfort of the king-sized bed.





#### 4 BEDROOM RESIDENCE - VILLA 39

Commanding uninterrupted views over the tranquil Indian Ocean, this vast, beachfront villa has been designed in perfect harmony with its glorious surroundings.





# 5 BEDROOM RESIDENCE - VILLA 31

Enjoy the views from the 11-metre viewing tower and Moonlight Table, dip into the private pool or unwind in the gym, library, sauna and steam rooms.





### CRUSOE WITH POOL

Perch over your private pool, sheltered in the trees, or take a dip in its refreshing waters. The clear Maldivian ocean awaits only steps away, if you fancy exploring its underwater wonders. Relax amidst the playfully rustic-chic rooms and terraces and give in to the castaway spirit.





# 2 BEDROOM CRUSOE SUITE (VILLA 44)

This two-bedroom beachfront residence spans two buildings with a pool facing the beach, a catamaran net, and submerged seating. A wooden deck leads to an outdoor dining area and swing, shaded by the upper balcony. Inside, the living room features U-shaped daybeds, a pantry, minibar, and guest toilet. Upstairs, a library connects to a sun deck and dining area. The master bedroom includes a walk-through dressing area, en suite toilet, and an outdo