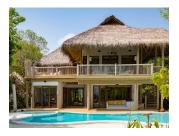

#### 2 BEDROOM CRUSOE RESIDENCE WITH POOL

A beachfront Residence with private pool, expansive decks, upstairs sun deck, library and daybeds hidden away in quiet niches.

#### 2 BEDROOM CRUSOE SUITE (VILLA 45)

A beachfront Residence with private pool, expansive decks, upstairs sun deck, library and daybeds hidden away in quiet niches. Villa 45 features upstairs and downstairs bedrooms, a choice of sitting areas high and low, a private swimming pool, direct beach access, two lush open-air garden bathrooms, personal bicycles for island exploration and more