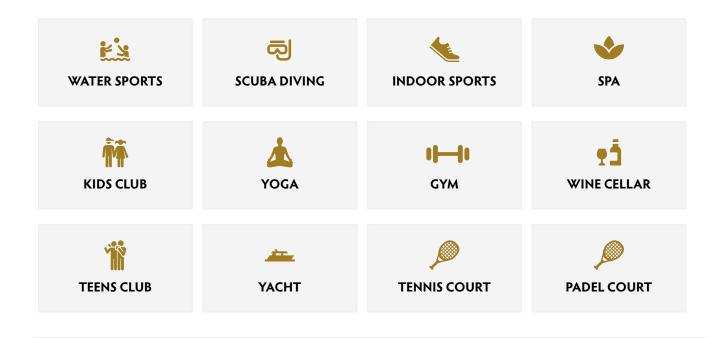

ng experts as part of the Soneva Stars calendar, explore 14 dining destinations, discover transformative wellness at Soneva Soul, make time for play at The Den – one of the largest children's playgrounds in South Asia – and enjoy all-inclusive luxury with Soneva Unlimited.

# 📸 Suitable For

- Family & Kids
- Honeymoon Benefits
- Wellness Focused
- All Inclusive
- Outstanding Snorkelling
- Outstanding F&B
- Big Residences
- Manta Rays

# **Options**

- Breakfast
- Half Board
- Full Board
- All Inclusive
- Full Board Plus
- Soneva Unlimited



## **†** Transfers

- Seaplane Transfers (40 Mins)
- Domestic Flight + Speedboat Transfers (40 Mins)
- Private Chartered TMA Seaplane
- Private Chartered Soneva Seaplane
- Private Chartered Manta Seaplane

# 🧱 Island Size

■ Large

## **FACILITIES**



## **ACCOMMODATIONS**



## 1 BEDROOM SONEVA FUSHI FAMILY VILLA SUITE WITH POOL

This villa is the perfect getaway for couples or small families. The separate children's room is ideal for a teenager or two young children.





### 1 BEDROOM CRUSOE SUITE WITH POOL

One of the largest one bedroom villas, with kitchen, dining area and an upstairs terrace.





## 2 BEDROOM CRUSOE WITH POOL

The original two-storey Crusoe with two bedrooms, private pool, upstairs terrace, outdoor bathroom and steam room.





#### 2 BEDROOM SONEVA FUSHI VILLA WITH POOL

A spacious two-storey villa with two bedrooms, a private pool, outdoor bathroom and upstairs terrace.





## 2 BEDROOM SONEVA FUSHI VILLA SUITE WITH POOL

A two-storey, two bedroom villa suite with outdoor bathroom, upstairs relaxation area