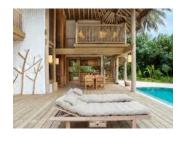

## **ACCOMMODATIONS**

## 2 BEDROOM CRUSOE WITH POOL

The original two-storey Crusoe with two bedrooms, private pool, upstairs terrace, outdoor bathroom and steam room.