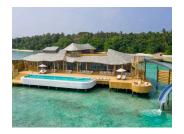

#### 1 BEDROOM WATER RESERVE WITH SLIDE

Whether perched at the top of the undulating slide or gazing up at the stars, this reserve is all about those postcard-perfect views.

#### 2 BEDROOM WATER RESERVE WITH SLIDE

This 2 Bedroom Water Reserve with Slide offers incredible views, whether over the interrupted horizon, into the clear blue depths of the ocean, or up towards the star-strewn night sky. The luxurious reserve, designed to ensure the utmost privacy, features an extensive outside deck, with its own private pool with catamaran net, a water slide that goes directly into the sea, comfortable loungers and sunken seating. Inside, the living area features floor-to-ceiling windows to maximise the postcard-perfect vistas, while the master bedroom's retractable ceiling is made for stargazing from the comfort of the king-sized bed.