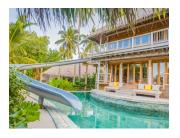

#### 1 BEDROOM WATER RESERVE WITH SLIDE

Whether perched at the top of the undulating slide or gazing up at the stars, this reserve is all about those postcard-perfect views.

#### 2 BEDROOM WATER RESERVE WITH SLIDE

This 2 Bedroom Water Reserve with Slide offers incredible views, whether over the interrupted horizon, into the clear blue depths of the ocean, or up towards the star-strewn night sky. The luxurious reserve, designed to ensure the utmost privacy, features an extensive outside deck, with its own private pool with catamaran net, a water slide that goes directly into the sea, comfortable loungers and sunken seating. Inside, the living area features floor-to-ceiling windows to maximise the postcard-perfect vistas, while the master bedroom's retractable ceiling is made for stargazing from the comfort of the king-sized bed.