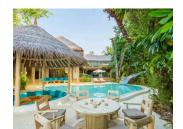

#### 2 BEDROOM CRUSOE SUITE (VILLA 44)

This two-bedroom beachfront residence spans two buildings with a pool facing the beach, a catamaran net, and submerged seating. A wooden deck leads to an outdoor dining area and swing, shaded by the upper balcony. Inside, the living room features U-shaped daybeds, a pantry, minibar, and guest toilet. Upstairs, a library connects to a sun deck and dining area. The master bedroom includes a walk-through dressing area, en suite toilet, and an outdoor bathroom with a double vanity, two showers, and a sunken bathtub. A spiral staircase leads to the first floor and second bedroom.