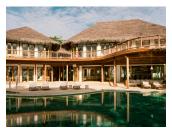

## **BAA ATOLL, MALDIVES**

Nestled in the Baa Atoll UNESCO Biosphere Reserve, one of the largest islands in the Maldives, Soneva Fushi is a natural treasure with magical experiences at every turn. The resort's 64 private island villas are ensconced in a verdant jungle, while the eight Water Reserves are among the largest of their kind in the world. Stay entertained with visiting experts as part of the Soneva Stars calendar, explore 14 dining destinations, discover transformative wellness at Soneva Soul, make time for play at The Den – one of the largest children's playgrounds in South Asia – and enjoy all-inclusive luxury with Soneva Unlimited.