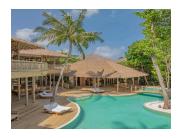

## **BAA ATOLL, MALDIVES**

Nestled in the Baa Atoll UNESCO Biosphere Reserve, one of the largest islands in the Maldives, Soneva Fushi is a natural treasure with magical experiences at every turn. The resort's 64 private island villas are ensconced in a verdant jungle, while the eight Water Reserves are among the largest of their kind in the world. Stay entertained with visiting experts as part of the Soneva Stars calendar, explore 14 dining destinations, discover transformative wellness at Soneva Soul, make time for play at The Den – one of the largest children's playgrounds in South Asia – and enjoy all-inclusive luxury with Soneva Unlimited.