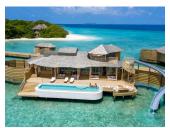

#### 2 BEDROOM WATER RESERVE WITH SLIDE

This 2 Bedroom Water Reserve with Slide offers incredible views, whether over the interrupted horizon, into the clear blue depths of the ocean, or up towards the star-strewn night sky. The luxurious reserve, designed to ensure the utmost privacy, features an extensive outside deck, with its own private pool with catamaran net, a water slide that goes directly into the sea, comfortable loungers and sunken seating. Inside, the living area features floor-to-ceiling windows to maximise the postcard-perfect vistas, while the master bedroom's retractable ceiling is made for stargazing from the comfort of the king-sized bed.