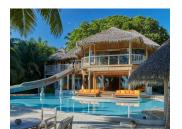

## 9 BEDROOM RESIDENCE - PRIVATE RESERVE

The largest villa, the Private Reserve offers everything from a children's room and water slide, to a private spa area, sauna and gym.

#### 1 BEDROOM WATER RESERVE WITH SLIDE

Whether perched at the top of the undulating slide or gazing up at the stars, this reserve is all about those postcard-perfect views.

#### 2 BEDROOM WATER RESERVE WITH SLIDE

This 2 Bedroom Water Reserve with Slide offers incredible views, whether over the interrupted horizon, into the clear blue depths of the ocean, or up towards the star-strewn night sky. The luxurious reserve, designed to ensure the utmost privacy, features an extensive outside deck, with its own private pool with catamaran net, a water slide that goes directly into the sea, comfortable loungers and sunken seating. Inside, the living area features floor-to-ceiling windows to maximise the postcard-perfect vistas, while the master bedroom's retractable ceiling is made for stargazing from the comfort of the king-sized bed.