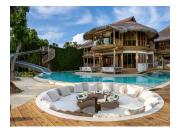

#### 3 BEDROOM RESIDENCE - VILLA 41

An expansive Residence with a dining room, kitchen, TV room, sunken sala and gym. It can be connected to Villa 42 for a nine bedroom villa.

#### 3 BEDROOM RESIDENCE - VILLA ONE

A luxurious Residence offering spacious living areas, kitchen, dining area, sunken dining area, wine cellar, gym, TV lounge and games room.

#### 3 BEDROOM RESIDENCE - VILLA 14

A tropical Residence that feels like home. Villa 14 features spacious dining and living areas, with a dedicated spa, gym, wine cellar and study.

## 4 BEDROOM RESIDENCE - VILLA 15

An ideal family escape, with a children's room, den and nanny's room. The open-plan living and entertainment spaces include a private gym, pool and water slide.

### 5 BEDROOM RESIDENCE - VILLA 38

Commanding uninterrupted views over the tranquil Indian Ocean, this vast, beachfront villa has been designed in perfect harmony with its glorious surroundings.