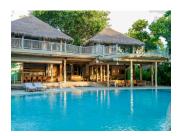

## **BAA ATOLL, MALDIVES**

Nestled in the Baa Atoll UNESCO Biosphere Reserve, one of the largest islands in the Maldives, Soneva Fushi is a natural treasure with magical experiences at every turn. The resort's 64 private island villas are ensconced in a verdant jungle, while the eight Water Reserves are among the largest of their kind in the world. Stay entertained with visiting experts as part of the Soneva Stars calendar, explore 14 dining destinations, discover transformative wellness at Soneva Soul, make time for play at The Den – one of the largest children's playgrounds in South Asia – and enjoy all-inclusive luxury with Soneva Unlimited.