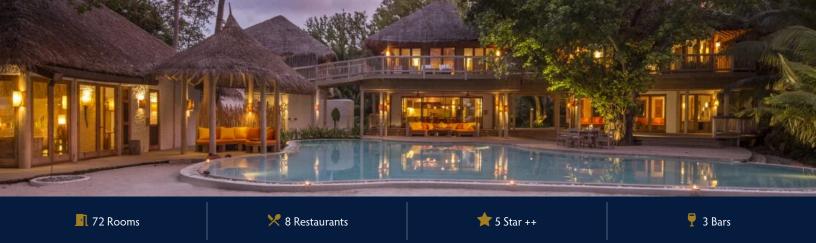

# **SONEVA FUSHI**

## **BAA ATOLL, MALDIVES**

Nestled in the Baa Atoll UNESCO Biosphere Reserve, one of the largest islands in the Maldives, Soneva Fushi is a natural treasure with magical experiences at every turn. The resort's 64 private island villas are ensconced in a verdant jungle, while the eight Water Reserves are among the largest of their kind in the world. Stay entertained with visiting experts as part of the Soneva Stars calendar, explore 14 dining destinations, discover transformative wellness at Soneva Soul, make time for play at The Den – one of the largest children's playgrounds in South Asia – and enjoy all-inclusive luxury with Soneva Unlimited.