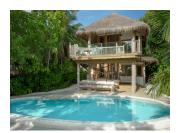

spa suite, gym, library and wine cellar – the ideal way to experience island life.





#### 6 BEDROOM RESIDENCE - VILLA 37

Enjoy the views from the 11-metre viewing tower and Moonlight Table, dip into the private pool or unwind in the gym, library, sauna and steam rooms.





## 6 BEDROOM RESIDENCE - VILLA 42

This Residence offers living and dining areas, a wine cellar, kitchen, spa area, gym and a sunken seating area.





#### 7 BEDROOM RESIDENCE - SUNSET RESERVE

Centred around an ancient Banyan tree, this sprawling complex is linked by extensive wooden decks, with plush daybeds, loungers and swings.





## 9 BEDROOM RESIDENCE - PRIVATE RESERVE

The largest villa, the Private Reserve offers everything from a children's room and water slide, to a private spa area, sauna and gym.





#### 2 BEDROOM CRUSOE RESIDENCE WITH POOL

A beachfront Residence with private pool, expansive decks, upstairs sun deck, library and daybeds hidden away in quiet niches.





## 3 BEDROOM BEACH RETREAT - VILLA 5

The 3 Bedroom Beach Retreat with Pool is a spacious island villa fit for a family or group of friends.





#### 3 BEDROOM BEACH RETREAT- VILLA 9

The 3 Bedroom Beach Retreat with Pool is a spacious island villa fit for a family or group of friends.





#### 1 BEDROOM WATER RESERVE WITH SLIDE

Whether perched at the top of the undulating slide or gazing up at the stars, this reserve is all about those postcard-perfect views.





#### 4 BEDROOM SONEVA FUSHI VILLA SUITE - VILLA 65

A vast beachside Villa Suite with four spacious bedrooms, private pool and lush rainforest gardens