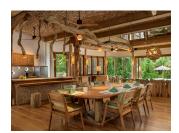

#### 3 BEDROOM RESIDENCE - VILLA 41

An expansive Residence with a dining room, kitchen, TV room, sunken sala and gym. It can be connected to Villa 42 for a nine bedroom villa.

#### 3 BEDROOM RESIDENCE - VILLA ONE

A luxurious Residence offering spacious living areas, kitchen, dining area, sunken dining area, wine cellar, gym, TV lounge and games room.

#### 3 BEDROOM RESIDENCE - VILLA 14

A tropical Residence that feels like home. Villa 14 features spacious dining and living areas, with a dedicated spa, gym, wine cellar and study.

## 4 BEDROOM RESIDENCE - VILLA 15

An ideal family escape, with a children's room, den and nanny's room. The open-plan living and entertainment spaces include a private gym, pool and water slide.