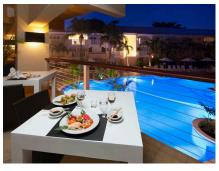

# **RESTAURANTS**

**REEF RESTAURANT** 

Open for breakfast, lunch, dinner - buffet style - no reservations needed.

COLINS BAR & GRILL

Open for casual beachside lunches and bar open daily - no reservations needed.