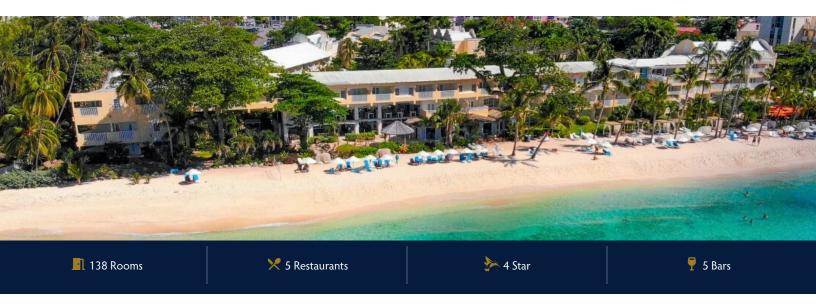

# **SUGAR BAY BARBADOS**

# **CHRIST CHURCH, BARBADOS**

One of Barbados best loved beachfront All Inclusive Resorts! Located on an amazing beach with calm Caribbean sea, just 20 minutes from the airport in the heart of south coast. 4 dining options including a steak house and asian fusion restauran, 5 bars, spa, gym, complimentary creche for babies and infants and kids club. Rooms to accommodate singles, couples and families.