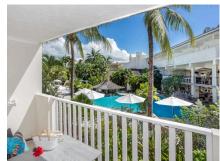

## SIGNATURE ROOM (POOL OR GARDEN VIEWS)

Lead in room category with king size bed, pool/garden view.

# DELUXE SIGNATURE ROOM (POOL OR GARDEN VIEWS)

King size bed plus pull out queen bed - max 3 pool/garden view.