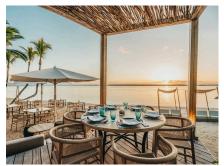

# MARÉ MARÉ

Recently refurbished into a light and airy space, Maré Maré Beach Restaurant features a stylish bar, pizza station, luxurious lounges, and its very own fire pit. Drop by for delectable Spanish tapas, antipasti, pizzas, and irresistible desserts.