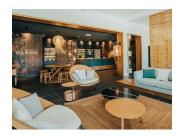

walk-in wardrobe. Your ground-floor room is in a Creole-style Villa house with a private terrace, sea views, and direct access to the beach. The bathroom features a separate shower, separate toilet and bidet, two vanities and a luxurious standalone bathtub.



# FOOD AND DRINK

### RESTAURANTS



# LE PATIO

Buffet style restaurant open daily for nourishing breakfasts and themed dinners inspired by culinary delights from all over the world.



# MARÉ MARÉ

Recently refurbished into a light and airy space, Maré Maré Beach Restaurant features a stylish bar, pizza station, luxurious lounges, and its very own fire pit. Drop by for delectable Spanish tapas, antipasti, pizzas, and irresistible desserts.



An a la carte Asian fusion restaurant.



# BARS



# LE PATIO BAR



# BUDDHA-BAR BEACH



# THE TEA ROOM



# CITRONELLA'S BAR

# GALLERY