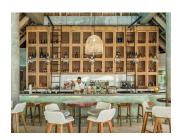

# MARÉ MARÉ

Recently refurbished into a light and airy space, Maré Maré Beach Restaurant features a stylish bar, pizza station, luxurious lounges, and its very own fire pit. Drop by for delectable Spanish tapas, antipasti, pizzas, and irresistible desserts.