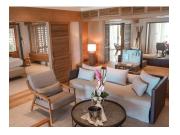

### PREMIUM SEA VIEW ROOM

Twin, king-size, or two queen-size beds perfect for 3 adults or for 2 adults and 2 teens/ kids sharing. On the ground floor of a Creole-style villa house, your room has a private terrace with views of the ocean and gardens. Your own glamorous bathroom, with separate toilet and two vanities.