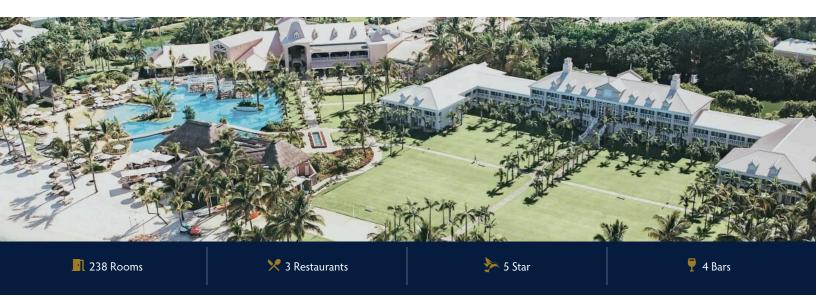

# SUGAR BEACH FLIC EN FLAC, WESTERN MAURITIUS

A grand and glamourous sanctuary with indulgent sunset views and good vibes only. Picture 2 pools 7 restaurants and bars, a tea lounge, fitness centre, full service spa and the only Buddha Bar on the island all overlooking a white sandy beach that never seems to end.