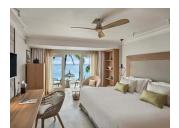

### DELUXE BEACH FRONT ROOM

Your room is on the first floor of a Creole-style villa house overlooking the ocean and the gardens, with a private balcony and direct access to the beach. Your bathroom, with separate toilet and shower, features two vanities.