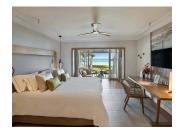

### PREMIUM SEA VIEW ROOM

Twin, king-size, or two queen-size beds perfect for 3 adults or for 2 adults and 2 teens/ kids sharing. On the ground floor of a Creole-style villa house, your room has a private terrace with views of the ocean and gardens. Your own glamorous bathroom, with separate toilet and two vanities.