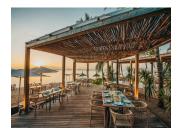

# MARÉ MARÉ

Recently refurbished into a light and airy space, Maré Maré Beach Restaurant features a stylish bar, pizza station, luxurious lounges, and its very own fire pit. Drop by for delectable Spanish tapas, antipasti, pizzas, and irresistible desserts.