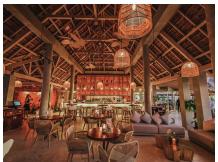

Villa house with a private terrace, sea views, and direct access to the beach. The bathroom features a separate shower, separate toilet and bidet, two vanities and a luxurious standalone bathtub.



# FOOD AND DRINK

### RESTAURANTS



# LE PATIO

Buffet style restaurant open daily for nourishing breakfasts and themed dinners inspired by culinary delights from all over the world.



# MARÉ MARÉ

Recently refurbished into a light and airy space, Maré Maré Beach Restaurant features a stylish bar, pizza station, luxurious lounges, and its very own fire pit. Drop by for delectable Spanish tapas, antipasti, pizzas, and irresistible desserts.



An a la carte Asian fusion restaurant.



# BARS



# LE PATIO BAR



# BUDDHA-BAR BEACH



# THE TEA ROOM



# CITRONELLA'S BAR

# GALLERY