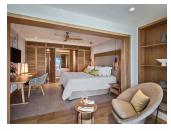

# PREMIUM SUITE

Your ground-floor room is in a Creole-style Villa house, with a private terrace boasting views of the gardens or the ocean. The bathroom features a separate shower, two separate toilets, two vanities and a luxurious standalone bath.