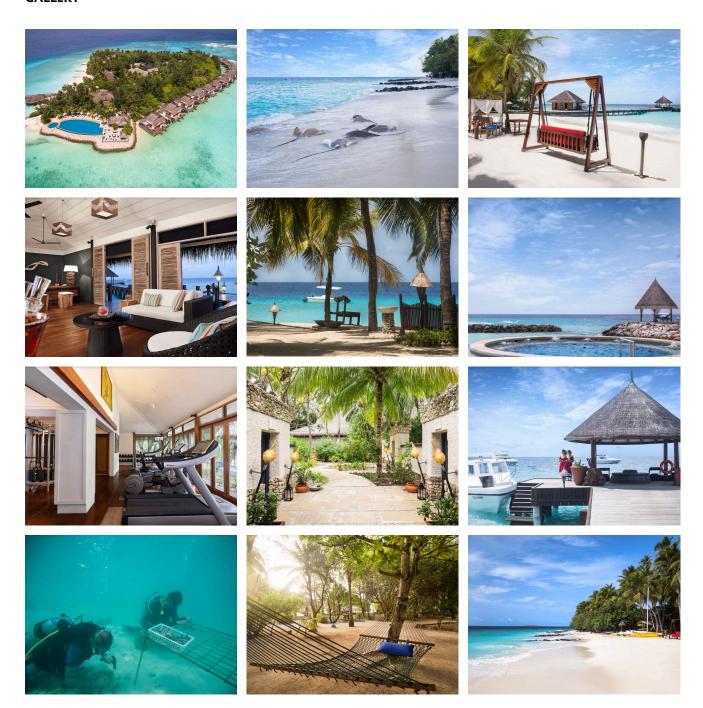

-old shipwreck. The resort features a PADI-certified dive centre and supports coral rehabilitation programs. Suitable for families, couples, and honeymooners, it provides privacy and seclusion. Guests can also enjoy Ayurvedic treatments at the J Wellness Circle spa and a variety of dining options including Bokkura, Open The Grill, and Reef Bar.



- Honeymoon Benefits
- All Inclusive
- Wellness Focused

# **In Board Basis Options**

- Breakfast
- Half Board
- Full Board
- Coral All Inclusive

## **†**≒ Transfers

- Speedboat Transfer
- Private Speedboat Transfer

### **ACCOMMODATIONS**



SUPERIOR BEACH VILLA



DELUXE BEACH VILLA



PREMIUM WATER VILLA



NIRVANA BEACH SUITE (TWO-BEDROOM BEACH SUITE WITH POOL)



NIRVANA PRESIDENTIAL SUITE (TWO BEDROOM BEACH SUITE WITH POOL)

## GALLERY