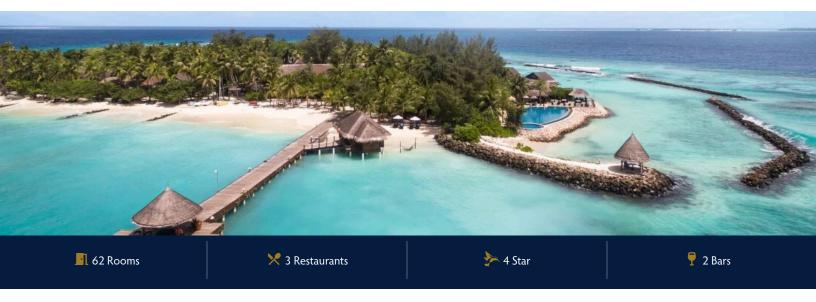

# TAJ CORAL REEF RESORT & SPA

#### **KAAFU**

Taj Coral Reef Resort & Spa is located on Hembadhu Island, reachable by a 45-minute speedboat from Velana International Airport. The heart-shaped island offers 62 thatched-roof villas situated above a vibrant house reef, making it a prime destination for divers, including access to a nearby 30-year-old shipwreck. The resort features a PADI-certified dive centre and supports coral rehabilitation programs. Suitable for families, couples, and honeymooners, it provides privacy and seclusion. Guests can also enjoy Ayurvedic treatments at the J Wellness Circle spa and a variety of dining options including Bokkura, Open The Grill, and Reef Bar.