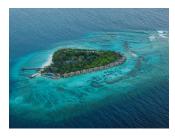

# TAJ CORAL REEF RESORT & SPA

#### **KAAFU**

Taj Coral Reef Resort & Spa is located on Hembadhu Island, reachable by a 45-minute speedboat from Velana International Airport. The heart-shaped island offers 62 thatched-roof villas situated above a vibrant house reef, making it a prime destination for divers, including access to a nearby 30-year-old shipwreck. The resort features a PADI-certified dive centre and supports coral rehabilitation programs. Suitable for families, couples, and honeymooners, it provides privacy and seclusion. Guests can also enjoy Ayurvedic treatments at the J Wellness Circle spa and a variety of dining options including Bokkura, Open The Grill, and Reef Bar.