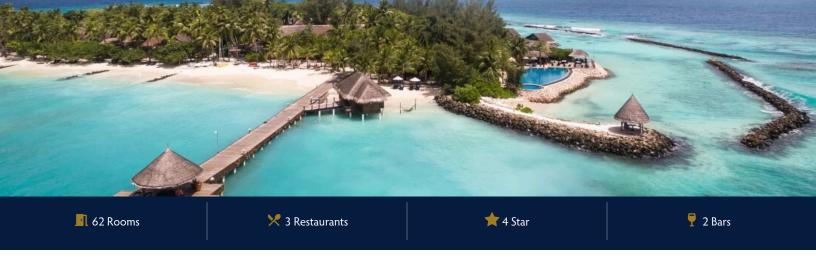

# TAJ CORAL REEF RESORT & SPA

### **KAAFU**

Taj Coral Reef Resort & Spa is located on Hembadhu Island, reachable by a 45-minute speedboat from Velana International Airport. The heart-shaped island offers 62 thatched-roof villas situated above a vibrant house reef, making it a prime destination for divers, including access to a nearby 30-year-old shipwreck. The resort features a PADI-certified dive centre and supports coral rehabilitation programs. Suitable for families, couples, and honeymooners, it provides privacy and seclusion. Guests can also enjoy Ayurvedic treatments at the J Wellness Circle spa and a variety of dining options including Bokkura, Open The Grill, and Reef Bar.