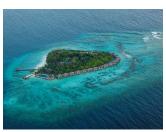

### **KAAFU**

Taj Coral Reef Resort & Spa is located on Hembadhu Island, reachable by a 45-minute speedboat from Velana International Airport. The heart-shaped island offers 62 thatched-roof villas situated above a vibrant house reef, making it a prime destination for divers, including access to a nearby 30-year-old shipwreck. The resort features a PADI-certified dive centre and supports coral rehabilitation programs. Suitable for families, couples, and honeymooners, it provides privacy and seclusion. Guests can also enjoy Ayurvedic treatments at the J Wellness Circle spa and a variety of dining options including Bokkura, Open The Grill, and Reef Bar.