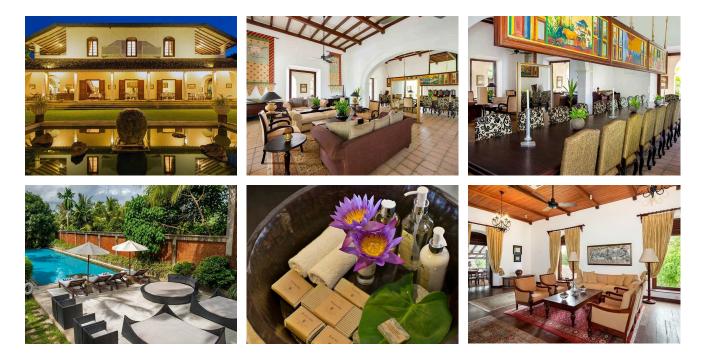

# TAMARIND HILL BY ASIA LEISURE

An aristocratic manor house built on the banks of the majestic Gini Ganga over 250 years ago. Set around a central courtyard, this colonial-style hotel is situated within a mile of the ramparts of the Galle Fort, a UNESCO World Heritage Site,

# FACILITIES

# ACCOMMODATIONS