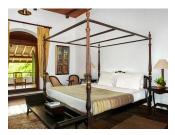

## CAPTAIN SUITE

There is only one suite from this category. Room consists of antique furniture, lounge area, and private balconies.

### ADMIRAL SUITE

There is one suite in this category. Room consists of a lounge area, antique furniture & private balconies.