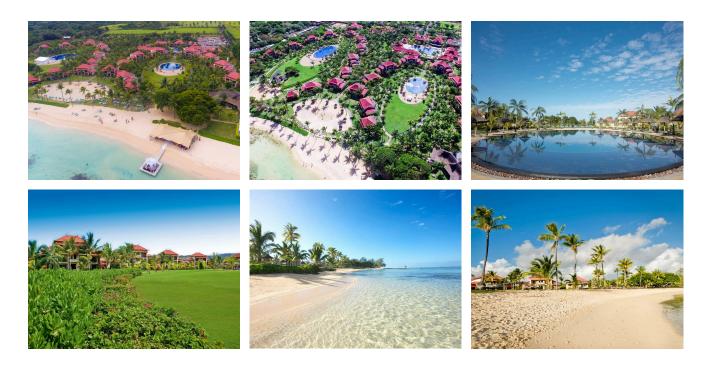

## **RESTAURANTS**



### **PLAYA**

À la carte dining set to the sound of lapping waves. At the signature restaurant Playa, guests can feel the sand beneath their feet as they navigate the Mediterranean with a Mauritian twist-inspired menu.



### **FOOD TRUCK**

Come for the burger, stay for the good vibes! A favorite with burger-eaters and rum-lovers alike, Tamassa's loved Food Truck piles all the good stuff into one scenic spot next to our main pool. It's fun, local, yummy an oh-so satisfying.



## **SCOOP**

A beach holiday wouldn't be complete without a daily trip to the ice cream parlour. Kids young and old won't be able to resist an extra scoop... or more.

## **BARS**



BBAR



JALSA

Some photos are non-official images and are used for representative purposes.

## **GALLERY**