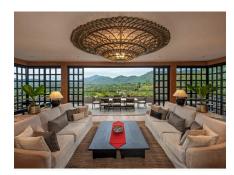

#### **MASTER SUITE**

The resort offers six lavish bedrooms, each featuring its own en-suite bathroom, this haven offers the ultimate retreat for rejuvenation. Enjoy breath taking views of the mountain range from dedicated floors housing the junior and master suites. The master suite comes with a private pool and a kitchen.

## JUNIOR SUITE

With six lavish bedrooms, each featuring its own en-suite bathroom, this haven offers the ultimate retreat for rejuvenation. Enjoy breath taking views of the mountain range from dedicated floors housing the junior and master suites.