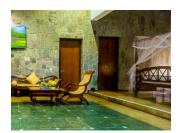

#### **ACCOMMODATIONS**

#### **WILD ESCAPE**

The 1180 sq ft 14 Wild Escapes offer its residents an in-room living and dining area and the views from their suite's outdoor terrace with the private outdoor plunge pool. Guests can choose a suite with twin beds or with a double bed.

#### LOVER'S ESCAPE

2 rooms of 1330 sq ft space, this suite category is featuring a mirrored canopy bed, a private terrace and an indoor plunge pool, the Lovers' Escape is a recommend for clients who want romance and relaxation.

#### LUXURY SPACE

These 2 rooms designed for those seeking a luxurious and spacious living space. Each 1425 sq ft, Royal Suite offers guests an in-room living and dining area, as well as a private terrace boasting an outdoor plunge pool.

#### PRESIDENTIAL VILLA

2500 sq ft space which is ideal for family holidays, there are two Presidential Villa's with each villa accommodating up to six guests. Each villa features two bedrooms with three beds, a private outdoor plunge pool and an exclusive dining area. To ensure seclusion, the Presidential Villas are located away from the other suites, but are in very close proximity to the hotel's main pool and spa.