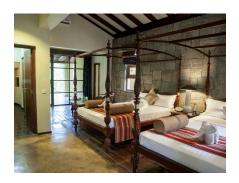

#### LOVER'S ESCAPE

2 rooms of 1330 sq ft space, this suite category is featuring a mirrored canopy bed, a private terrace and an indoor plunge pool, the Lovers' Escape is a recommend for clients who want romance and relaxation.