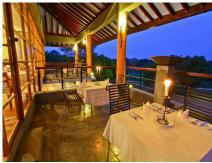

rrace and an indoor plunge pool, the Lovers' Escape is a recommend for clients who want romance and relaxation.



#### LUXURY SPACE

These 2 rooms designed for those seeking a luxurious and spacious living space. Each 1425 sq ft, Royal Suite offers guests an in-room living and dining area, as well as a private terrace boasting an outdoor plunge pool.



#### PRESIDENTIAL VILLA

2500 sq ft space which is ideal for family holidays, there are two Presidential Villa's with each villa accommodating up to six guests. Each villa features two bedrooms with three beds, a private outdoor plunge pool and an exclusive dining area. To ensure seclusion, the Presidential Villas are located away from the other suites, but are in very close proximity to the hotel's main pool and spa.

#### **GALLERY**