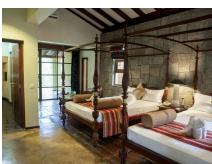

#### LOVER'S ESCAPE

2 rooms of 1330 sq ft space, this suite category is featuring a mirrored canopy bed, a private terrace and an indoor plunge pool, the Lovers' Escape is a recommend for clients who want romance and relaxation.