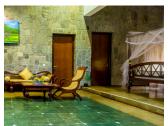

# THE ELEPHANT CORRIDOR

The Elephant Corridor is a boutique hotel located in Sigiriya.



- Family & Kids
- Honeymoon Benefits

## **FACILITIES**



### **Board Basis Options**

- Bed & Breakfast
- Half Board
- Full Board

### **ACCOMMODATIONS**



#### **WILD ESCAPE**

The 1180 sq ft 14 Wild Escapes offer its residents an in-room living and dining area and the views from their suite's outdoor terrace with the private outdoor plunge pool. Guests can choose a suite with twin beds or with a double bed.



#### LOVER'S ESCAPE

2 rooms of 1330 sq ft space, this suite category is featuring a mirrored canopy bed, a private terrace and an indoor plunge pool, the Lovers' Escape is a recommend for clients who want romance and relaxation.



#### LUXURY SPACE

These 2 rooms designed for those seeking a luxurious and spacious living space. Each 1425 sq ft, Royal Suite offers guests an in-room living and dining area, as well as a private terrace boasting an outdoor plunge pool.



#### PRESIDENTIAL VILLA

2500 sq ft space which is ideal for family holidays, there are two Presidential Villa's with each villa accommodating up to six guests. Each villa features two bedrooms with three beds, a private outdoor plunge pool and an exclusive dining area. To ensure seclusion, the Presidential Villas are located away from the other suites, but are in very close proximity to the hotel's main pool and spa.

#### **GALLERY**