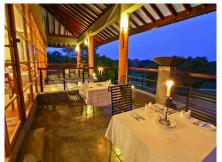

rrace and an indoor plunge pool, the Lovers' Escape is a recommend for clients who want romance and relaxation.



#### LUXURY SPACE

These 2 rooms designed for those seeking a luxurious and spacious living space. Each 1425 sq ft, Royal Suite offers guests an in-room living and dining area, as well as a private terrace boasting an outdoor plunge pool.



#### PRESIDENTIAL VILLA

2500 sq ft space which is ideal for family holidays, there are two Presidential Villa's with each villa accommodating up to six guests. Each villa features two bedrooms with three beds, a private outdoor plunge pool and an exclusive dining area. To ensure seclusion, the Presidential Villas are located away from the other suites, but are in very close proximity to the hotel's main pool and spa.

#### **GALLERY**