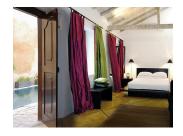

#### ART, HISTORY & GEOGRAPHY (HERITAGE WING)

Located on first floor with views over beautiful tiled roof and with sitting areas in front of each in the wrap around gallery. The rooms have beautiful old hard wood floors, exposed antique wood beams, a mix of contemporary and classic furniture and silk curtains. Each room has a double bed with mosquito net, separate shower room, outside sitting areas, luxury toiletry and a mini bar with tea making facilities.