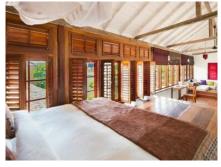

#### **HEADMASTER'S**

Located on first floor, double bed with mosquito net on a raised platform overlooking the lighthouse and the pool in courtyard, old hard wood floors, exposed antique wood beams, separate dressing room with WC, copper clad shower, luxury toiletry, and a mini bar with tea making facilities.