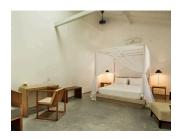

#### **HEADMASTER'S**

Located on first floor, double bed with mosquito net on a raised platform overlooking the lighthouse and the pool in courtyard, old hard wood floors, exposed antique wood beams, separate dressing room with WC, copper clad shower, luxury toiletry, and a mini bar with tea making facilities.

#### ART, HISTORY & GEOGRAPHY (HERITAGE WING)

Located on first floor with views over beautiful tiled roof and with sitting areas in front of each in the wrap around gallery. The rooms have beautiful old hard wood floors, exposed antique wood beams, a mix of contemporary and classic furniture and silk curtains. Each room has a double bed with mosquito net, separate shower room, outside sitting areas, luxury toiletry and a mini bar with tea making facilities.