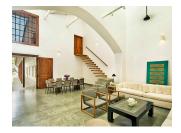

### **GALLE, SOUTH, SRI LANKA**

The Fort Printers is a boutique hotel nestled within the UNESCO World Heritage Site of Galle Fort in Sri Lanka. This 18th-century mansion has been thoughtfully restored, blending contemporary design with original colonial features to offer an intimate and elegant atmosphere. The hotel comprises 13 uniquely designed rooms, each named after academic subjects and personalities, reflecting its history as a former college and printing press. Guests can enjoy fresh seafood and organic local produce at the hotel's 39 Bistro, which offers both indoor and all fresco dining options.