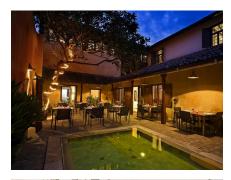

### **GALLE, SOUTH, SRI LANKA**

The Fort Printers is a boutique hotel nestled within the UNESCO World Heritage Site of Galle Fort in Sri Lanka. This 18th-century mansion has been thoughtfully restored, blending contemporary design with original colonial features to offer an intimate and elegant atmosphere. The hotel comprises 13 uniquely designed rooms, each named after academic subjects and personalities, reflecting its history as a former college and printing press. Guests can enjoy fresh seafood and organic local produce at the hotel's 39 Bistro, which offers both indoor and all fresco dining options.

#### PREFECT'S

Located on ground floor in the frangipani courtyard and next to the pool, double bed with mosquito net, separate shower room and an antique bath tub, outside sitting area, luxury toiletry, mini bar with tea making facilities