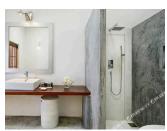

#### **HEADMASTER'S**

Located on first floor, double bed with mosquito net on a raised platform overlooking the lighthouse and the pool in courtyard, old hard wood floors, exposed antique wood beams, separate dressing room with WC, copper clad shower, luxury toiletry, and a mini bar with tea making facilities.

#### PREFECT'S

Located on ground floor in the frangipani courtyard and next to the pool, double bed with mosquito net, separate shower room and an antique bath tub, outside sitting area, luxury toiletry, mini bar with tea making facilities

#### ART, HISTORY & GEOGRAPHY (HERITAGE WING)

Located on first floor with views over beautiful tiled roof and with sitting areas in front of each in the wrap around gallery. The rooms have beautiful old hard wood floors, exposed antique wood beams, a mix of contemporary and classic furniture and silk curtains. Each room has a double bed with mosquito net, separate shower room, outside sitting areas, luxury toiletry and a mini bar with tea making facilities.