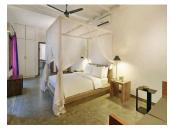

#### **HEADMASTER'S**

Located on first floor, double bed with mosquito net on a raised platform overlooking the lighthouse and the pool in courtyard, old hard wood floors, exposed antique wood beams, separate dressing room with WC, copper clad shower, luxury toiletry, and a mini bar with tea making facilities.

#### ART, HISTORY & GEOGRAPHY (HERITAGE WING)

Located on first floor with views over beautiful tiled roof and with sitting areas in front of each in the wrap around gallery. The rooms have beautiful old hard wood floors, exposed antique wood beams, a mix of contemporary and classic furniture and silk curtains. Each room has a double bed with mosquito net, separate shower room, outside sitting areas, luxury toiletry and a mini bar with tea making facilities.