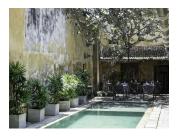

#### PREFECT'S

Located on ground floor in the frangipani courtyard and next to the pool, double bed with mosquito net, separate shower room and an antique bath tub, outside sitting area, luxury toiletry, mini bar with tea making facilities