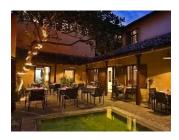

### **GALLE, SOUTH, SRI LANKA**

The Fort Printers is a boutique hotel nestled within the UNESCO World Heritage Site of Galle Fort in Sri Lanka. This 18th-century mansion has been thoughtfully restored, blending contemporary design with original colonial features to offer an intimate and elegant atmosphere. The hotel comprises 13 uniquely designed rooms, each named after academic subjects and personalities, reflecting its history as a former college and printing press. Guests can enjoy fresh seafood and organic local produce at the hotel's 39 Bistro, which offers both indoor and all fresco dining options.