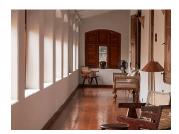

#### ART, HISTORY & GEOGRAPHY (HERITAGE WING)

Located on first floor with views over beautiful tiled roof and with sitting areas in front of each in the wrap around gallery. The rooms have beautiful old hard wood floors, exposed antique wood beams, a mix of contemporary and classic furniture and silk curtains. Each room has a double bed with mosquito net, separate shower room, outside sitting areas, luxury toiletry and a mini bar with tea making facilities.