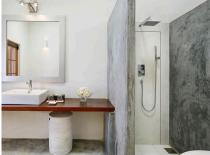

#### **HEADMASTER'S**

Located on first floor, double bed with mosquito net on a raised platform overlooking the lighthouse and the pool in courtyard, old hard wood floors, exposed antique wood beams, separate dressing room with WC, copper clad shower, luxury toiletry, and a mini bar with tea making facilities.

#### PREFECT'S

Located on ground floor in the frangipani courtyard and next to the pool, double bed with mosquito net, separate shower room and an antique bath tub, outside sitting area, luxury toiletry, mini bar with tea making facilities

#### ART, HISTORY & GEOGRAPHY (HERITAGE WING)

Located on first floor with views over beautiful tiled roof and with sitting areas in front of each in the wrap around gallery. The rooms have beautiful old hard wood floors, exposed antique wood beams, a mix of contemporary and classic furniture and silk curtains. Each room has a double bed with mosquito net, separate shower room, outside sitting areas, luxury toiletry and a mini bar with tea making facilities.