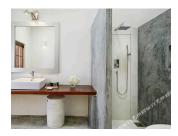

#### **HEADMASTER'S**

Located on first floor, double bed with mosquito net on a raised platform overlooking the lighthouse and the pool in courtyard, old hard wood floors, exposed antique wood beams, separate dressing room with WC, copper clad shower, luxury toiletry, and a mini bar with tea making facilities.

#### PREFECT'S

Located on ground floor in the frangipani courtyard and next to the pool, double bed with mosquito net, separate shower room and an antique bath tub, outside sitting area, luxury toiletry, mini bar with tea making facilities

#### ART, HISTORY & GEOGRAPHY (HERITAGE WING)

Located on first floor with views over beautiful tiled roof and with sitting areas in front of each in the wrap around gallery. The rooms have beautiful old hard wood floors, exposed antique wood beams, a mix of contemporary and classic furniture and silk curtains. Each room has a double bed with mosquito net, separate shower room, outside sitting areas, luxury toiletry and a mini bar with tea making facilities.