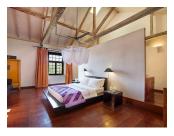

#### **HEADMASTER'S**

Located on first floor, double bed with mosquito net on a raised platform overlooking the lighthouse and the pool in courtyard, old hard wood floors, exposed antique wood beams, separate dressing room with WC, copper clad shower, luxury toiletry, and a mini bar with tea making facilities.