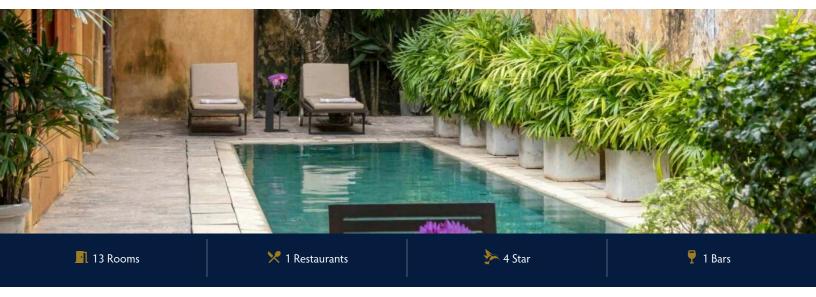

### **GALLE, SOUTH, SRI LANKA**

The Fort Printers is a boutique hotel nestled within the UNESCO World Heritage Site of Galle Fort in Sri Lanka. This 18th-century mansion has been thoughtfully restored, blending contemporary design with original colonial features to offer an intimate and elegant atmosphere. The hotel comprises 13 uniquely designed rooms, each named after academic subjects and personalities, reflecting its history as a former college and printing press. Guests can enjoy fresh seafood and organic local produce at the hotel's 39 Bistro, which offers both indoor and all fresco dining options.

#### PREFECT'S

Located on ground floor in the frangipani courtyard and next to the pool, double bed with mosquito net, separate shower room and an antique bath tub, outside sitting area, luxury toiletry, mini bar with tea making facilities