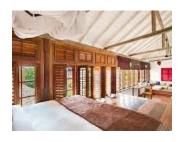

#### PREFECT'S

Located on ground floor in the frangipani courtyard and next to the pool, double bed with mosquito net, separate shower room and an antique bath tub, outside sitting area, luxury toiletry, mini bar with tea making facilities