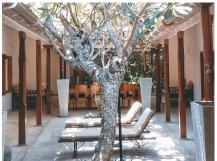

#### PREFECT'S

Located on ground floor in the frangipani courtyard and next to the pool, double bed with mosquito net, separate shower room and an antique bath tub, outside sitting area, luxury toiletry, mini bar with tea making facilities