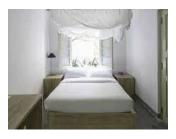

#### **HEADMASTER'S**

Located on first floor, double bed with mosquito net on a raised platform overlooking the lighthouse and the pool in courtyard, old hard wood floors, exposed antique wood beams, separate dressing room with WC, copper clad shower, luxury toiletry, and a mini bar with tea making facilities.

#### PREFECT'S

Located on ground floor in the frangipani courtyard and next to the pool, double bed with mosquito net, separate shower room and an antique bath tub, outside sitting area, luxury toiletry, mini bar with tea making facilities

#### ART, HISTORY & GEOGRAPHY (HERITAGE WING)

Located on first floor with views over beautiful tiled roof and with sitting areas in front of each in the wrap around gallery. The rooms have beautiful old hard wood floors, exposed antique wood beams, a mix of contemporary and classic furniture and silk curtains. Each room has a double bed with mosquito net, separate shower room, outside sitting areas, luxury toiletry and a mini bar with tea making facilities.