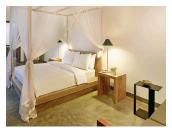

#### **HEADMASTER'S**

Located on first floor, double bed with mosquito net on a raised platform overlooking the lighthouse and the pool in courtyard, old hard wood floors, exposed antique wood beams, separate dressing room with WC, copper clad shower, luxury toiletry, and a mini bar with tea making facilities.

#### PREFECT'S

Located on ground floor in the frangipani courtyard and next to the pool, double bed with mosquito net, separate shower room and an antique bath tub, outside sitting area, luxury toiletry, mini bar with tea making facilities

#### ART, HISTORY & GEOGRAPHY (HERITAGE WING)

Located on first floor with views over beautiful tiled roof and with sitting areas in front of each in the wrap around gallery. The rooms have beautiful old hard wood floors, exposed antique wood beams, a mix of contemporary and classic furniture and silk curtains. Each room has a double bed with mosquito net, separate shower room, outside sitting areas, luxury toiletry and a mini bar with tea making facilities.