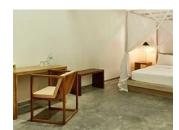

#### ART, HISTORY & GEOGRAPHY (HERITAGE WING)

Located on first floor with views over beautiful tiled roof and with sitting areas in front of each in the wrap around gallery. The rooms have beautiful old hard wood floors, exposed antique wood beams, a mix of contemporary and classic furniture and silk curtains. Each room has a double bed with mosquito net, separate shower room, outside sitting areas, luxury toiletry and a mini bar with tea making facilities.