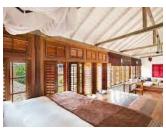

#### PREFECT'S

Located on ground floor in the frangipani courtyard and next to the pool, double bed with mosquito net, separate shower room and an antique bath tub, outside sitting area, luxury toiletry, mini bar with tea making facilities