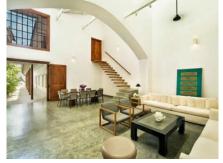

### **GALLE, SOUTH, SRI LANKA**

The Fort Printers is a boutique hotel nestled within the UNESCO World Heritage Site of Galle Fort in Sri Lanka. This 18th-century mansion has been thoughtfully restored, blending contemporary design with original colonial features to offer an intimate and elegant atmosphere. The hotel comprises 13 uniquely designed rooms, each named after academic subjects and personalities, reflecting its history as a former college and printing press. Guests can enjoy fresh seafood and organic local produce at the hotel's 39 Bistro, which offers both indoor and all fresco dining options.