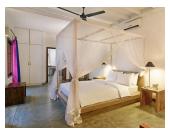

#### **HEADMASTER'S**

Located on first floor, double bed with mosquito net on a raised platform overlooking the lighthouse and the pool in courtyard, old hard wood floors, exposed antique wood beams, separate dressing room with WC, copper clad shower, luxury toiletry, and a mini bar with tea making facilities.

#### ART, HISTORY & GEOGRAPHY (HERITAGE WING)

Located on first floor with views over beautiful tiled roof and with sitting areas in front of each in the wrap around gallery. The rooms have beautiful old hard wood floors, exposed antique wood beams, a mix of contemporary and classic furniture and silk curtains. Each room has a double bed with mosquito net, separate shower room, outside sitting areas, luxury toiletry and a mini bar with tea making facilities.