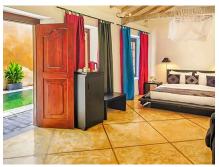

#### ART, HISTORY & GEOGRAPHY (HERITAGE WING)

Located on first floor with views over beautiful tiled roof and with sitting areas in front of each in the wrap around gallery. The rooms have beautiful old hard wood floors, exposed antique wood beams, a mix of contemporary and classic furniture and silk curtains. Each room has a double bed with mosquito net, separate shower room, outside sitting areas, luxury toiletry and a mini bar with tea making facilities.