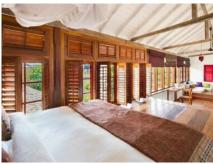

## **HEADMASTER'S**

Located on first floor, double bed with mosquito net on a raised platform overlooking the lighthouse and the pool in courtyard, old hard wood floors, exposed antique wood beams, separate dressing room with WC, copper clad shower, luxury toiletry, and a mini bar with tea making facilities.