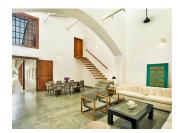

## GALLE, SOUTH, SRI LANKA

The Fort Printers is a boutique hotel nestled within the UNESCO World Heritage Site of Galle Fort in Sri Lanka. This 18th-century mansion has been thoughtfully restored, blending contemporary design with original colonial features to offer an intimate and elegant atmosphere. The hotel comprises 13 uniquely designed rooms, each named after academic subjects and personalities, reflecting its history as a former college and printing press. Guests can enjoy fresh seafood and organic local produce at the hotel's 39 Bistro, which offers both indoor and al fresco dining options.