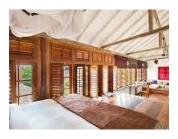

#### PREFECT'S

Located on ground floor in the frangipani courtyard and next to the pool, double bed with mosquito net, separate shower room and an antique bath tub, outside sitting area, luxury toiletry, mini bar with tea making facilities