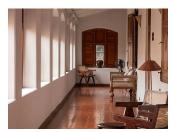

### ART, HISTORY & GEOGRAPHY (HERITAGE WING)

Located on first floor with views over beautiful tiled roof and with sitting areas in front of each in the wrap around gallery. The rooms have beautiful old hard wood floors, exposed antique wood beams, a mix of contemporary and classic furniture and silk curtains. Each room has a double bed with mosquito net, separate shower room, outside sitting areas, luxury toiletry and a mini bar with tea making facilities.