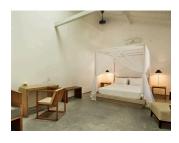

## **HEADMASTER'S**

Located on first floor, double bed with mosquito net on a raised platform overlooking the lighthouse and the pool in courtyard, old hard wood floors, exposed antique wood beams, separate dressing room with WC, copper clad shower, luxury toiletry, and a mini bar with tea making facilities.

#### PREFECT'S

Located on ground floor in the frangipani courtyard and next to the pool, double bed with mosquito net, separate shower room and an antique bath tub, outside sitting area, luxury toiletry, mini bar with tea making facilities

### ART, HISTORY & GEOGRAPHY (HERITAGE WING)

Located on first floor with views over beautiful tiled roof and with sitting areas in front of each in the wrap around gallery. The rooms have beautiful old hard wood floors, exposed antique wood beams, a mix of contemporary and classic furniture and silk curtains. Each room has a double bed with mosquito net, separate shower room, outside sitting areas, luxury toiletry and a mini bar with tea making facilities.