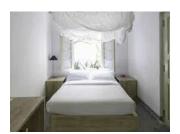

## **HEADMASTER'S**

Located on first floor, double bed with mosquito net on a raised platform overlooking the lighthouse and the pool in courtyard, old hard wood floors, exposed antique wood beams, separate dressing room with WC, copper clad shower, luxury toiletry, and a mini bar with tea making facilities.

#### PREFECT'S

Located on ground floor in the frangipani courtyard and next to the pool, double bed with mosquito net, separate shower room and an antique bath tub, outside sitting area, luxury toiletry, mini bar with tea making facilities

### ART, HISTORY & GEOGRAPHY (HERITAGE WING)

Located on first floor with views over beautiful tiled roof and with sitting areas in front of each in the wrap around gallery. The rooms have beautiful old hard wood floors, exposed antique wood beams, a mix of contemporary and classic furniture and silk curtains. Each room has a double bed with mosquito net, separate shower room, outside sitting areas, luxury toiletry and a mini bar with tea making facilities.