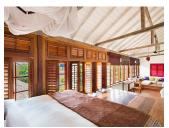

## **HEADMASTER'S**

Located on first floor, double bed with mosquito net on a raised platform overlooking the lighthouse and the pool in courtyard, old hard wood floors, exposed antique wood beams, separate dressing room with WC, copper clad shower, luxury toiletry, and a mini bar with tea making facilities.

#### PREFECT'S

Located on ground floor in the frangipani courtyard and next to the pool, double bed with mosquito net, separate shower room and an antique bath tub, outside sitting area, luxury toiletry, mini bar with tea making facilities

### ART, HISTORY & GEOGRAPHY (HERITAGE WING)

Located on first floor with views over beautiful tiled roof and with sitting areas in front of each in the wrap around gallery. The rooms have beautiful old hard wood floors, exposed antique wood beams, a mix of contemporary and classic furniture and silk curtains. Each room has a double bed with mosquito net, separate shower room, outside sitting areas, luxury toiletry and a mini bar with tea making facilities.