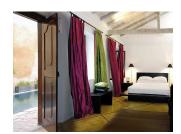

### ART, HISTORY & GEOGRAPHY (HERITAGE WING)

Located on first floor with views over beautiful tiled roof and with sitting areas in front of each in the wrap around gallery. The rooms have beautiful old hard wood floors, exposed antique wood beams, a mix of contemporary and classic furniture and silk curtains. Each room has a double bed with mosquito net, separate shower room, outside sitting areas, luxury toiletry and a mini bar with tea making facilities.