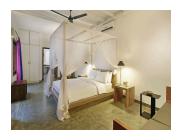

## **HEADMASTER'S**

Located on first floor, double bed with mosquito net on a raised platform overlooking the lighthouse and the pool in courtyard, old hard wood floors, exposed antique wood beams, separate dressing room with WC, copper clad shower, luxury toiletry, and a mini bar with tea making facilities.

#### PREFECT'S

Located on ground floor in the frangipani courtyard and next to the pool, double bed with mosquito net, separate shower room and an antique bath tub, outside sitting area, luxury toiletry, mini bar with tea making facilities

### ART, HISTORY & GEOGRAPHY (HERITAGE WING)

Located on first floor with views over beautiful tiled roof and with sitting areas in front of each in the wrap around gallery. The rooms have beautiful old hard wood floors, exposed antique wood beams, a mix of contemporary and classic furniture and silk curtains. Each room has a double bed with mosquito net, separate shower room, outside sitting areas, luxury toiletry and a mini bar with tea making facilities.