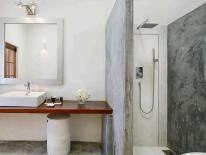

## **HEADMASTER'S**

Located on first floor, double bed with mosquito net on a raised platform overlooking the lighthouse and the pool in courtyard, old hard wood floors, exposed antique wood beams, separate dressing room with WC, copper clad shower, luxury toiletry, and a mini bar with tea making facilities.

#### PREFECT'S

Located on ground floor in the frangipani courtyard and next to the pool, double bed with mosquito net, separate shower room and an antique bath tub, outside sitting area, luxury toiletry, mini bar with tea making facilities

### ART, HISTORY & GEOGRAPHY (HERITAGE WING)

Located on first floor with views over beautiful tiled roof and with sitting areas in front of each in the wrap around gallery. The rooms have beautiful old hard wood floors, exposed antique wood beams, a mix of contemporary and classic furniture and silk curtains. Each room has a double bed with mosquito net, separate shower room, outside sitting areas, luxury toiletry and a mini bar with tea making facilities.