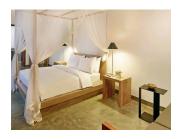

## **HEADMASTER'S**

Located on first floor, double bed with mosquito net on a raised platform overlooking the lighthouse and the pool in courtyard, old hard wood floors, exposed antique wood beams, separate dressing room with WC, copper clad shower, luxury toiletry, and a mini bar with tea making facilities.

#### PREFECT'S

Located on ground floor in the frangipani courtyard and next to the pool, double bed with mosquito net, separate shower room and an antique bath tub, outside sitting area, luxury toiletry, mini bar with tea making facilities

### ART, HISTORY & GEOGRAPHY (HERITAGE WING)

Located on first floor with views over beautiful tiled roof and with sitting areas in front of each in the wrap around gallery. The rooms have beautiful old hard wood floors, exposed antique wood beams, a mix of contemporary and classic furniture and silk curtains. Each room has a double bed with mosquito net, separate shower room, outside sitting areas, luxury toiletry and a mini bar with tea making facilities.