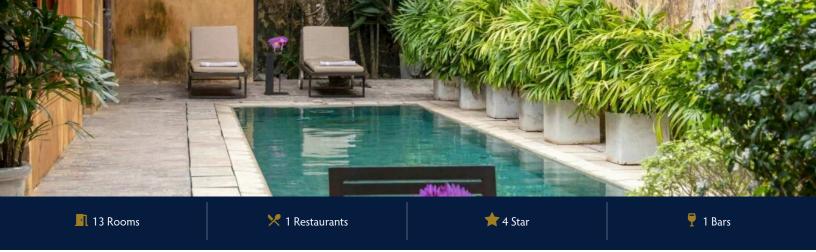

## GALLE, SOUTH, SRI LANKA

The Fort Printers is a boutique hotel nestled within the UNESCO World Heritage Site of Galle Fort in Sri Lanka. This 18th-century mansion has been thoughtfully restored, blending contemporary design with original colonial features to offer an intimate and elegant atmosphere. The hotel comprises 13 uniquely designed rooms, each named after academic subjects and personalities, reflecting its history as a former college and printing press. Guests can enjoy fresh seafood and organic local produce at the hotel's 39 Bistro, which offers both indoor and al fresco dining options.