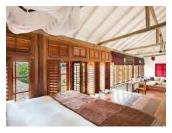

#### PREFECT'S

Located on ground floor in the frangipani courtyard and next to the pool, double bed with mosquito net, separate shower room and an antique bath tub, outside sitting area, luxury toiletry, mini bar with tea making facilities