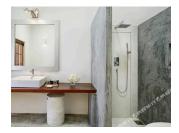

## **HEADMASTER'S**

Located on first floor, double bed with mosquito net on a raised platform overlooking the lighthouse and the pool in courtyard, old hard wood floors, exposed antique wood beams, separate dressing room with WC, copper clad shower, luxury toiletry, and a mini bar with tea making facilities.

#### PREFECT'S

Located on ground floor in the frangipani courtyard and next to the pool, double bed with mosquito net, separate shower room and an antique bath tub, outside sitting area, luxury toiletry, mini bar with tea making facilities

### ART, HISTORY & GEOGRAPHY (HERITAGE WING)

Located on first floor with views over beautiful tiled roof and with sitting areas in front of each in the wrap around gallery. The rooms have beautiful old hard wood floors, exposed antique wood beams, a mix of contemporary and classic furniture and silk curtains. Each room has a double bed with mosquito net, separate shower room, outside sitting areas, luxury toiletry and a mini bar with tea making facilities.