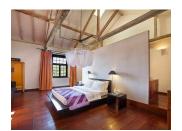

## **HEADMASTER'S**

Located on first floor, double bed with mosquito net on a raised platform overlooking the lighthouse and the pool in courtyard, old hard wood floors, exposed antique wood beams, separate dressing room with WC, copper clad shower, luxury toiletry, and a mini bar with tea making facilities.