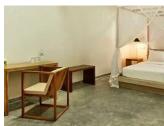

### ART, HISTORY & GEOGRAPHY (HERITAGE WING)

Located on first floor with views over beautiful tiled roof and with sitting areas in front of each in the wrap around gallery. The rooms have beautiful old hard wood floors, exposed antique wood beams, a mix of contemporary and classic furniture and silk curtains. Each room has a double bed with mosquito net, separate shower room, outside sitting areas, luxury toiletry and a mini bar with tea making facilities.