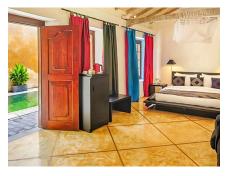

### ART, HISTORY & GEOGRAPHY (HERITAGE WING)

Located on first floor with views over beautiful tiled roof and with sitting areas in front of each in the wrap around gallery. The rooms have beautiful old hard wood floors, exposed antique wood beams, a mix of contemporary and classic furniture and silk curtains. Each room has a double bed with mosquito net, separate shower room, outside sitting areas, luxury toiletry and a mini bar with tea making facilities.

#### **HISTORY**

2 Adults