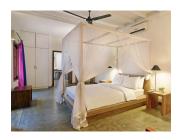

## **HEADMASTER'S**

Located on first floor, double bed with mosquito net on a raised platform overlooking the lighthouse and the pool in courtyard, old hard wood floors, exposed antique wood beams, separate dressing room with WC, copper clad shower, luxury toiletry, and a mini bar with tea making facilities.

#### PREFECT'S

Located on ground floor in the frangipani courtyard and next to the pool, double bed with mosquito net, separate shower room and an antique bath tub, outside sitting area, luxury toiletry, mini bar with tea making facilities

### ART, HISTORY & GEOGRAPHY (HERITAGE WING)

Located on first floor with views over beautiful tiled roof and with sitting areas in front of each in the wrap around gallery. The rooms have beautiful old hard wood floors, exposed antique wood beams, a mix of contemporary and classic furniture and silk curtains. Each room has a double bed with mosquito net, separate shower room, outside sitting areas, luxury toiletry and a mini bar with tea making facilities.