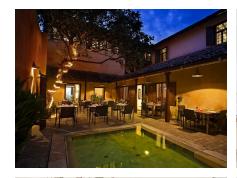

## GALLE, SOUTH, SRI LANKA

The Fort Printers is a boutique hotel nestled within the UNESCO World Heritage Site of Galle Fort in Sri Lanka. This 18th-century mansion has been thoughtfully restored, blending contemporary design with original colonial features to offer an intimate and elegant atmosphere. The hotel comprises 13 uniquely designed rooms, each named after academic subjects and personalities, reflecting its history as a former college and printing press. Guests can enjoy fresh seafood and organic local produce at the hotel's 39 Bistro, which offers both indoor and al fresco dining options.