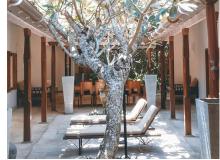

## GALLE, SOUTH, SRI LANKA

The Fort Printers is a boutique hotel nestled within the UNESCO World Heritage Site of Galle Fort in Sri Lanka. This 18th-century mansion has been thoughtfully restored, blending contemporary design with original colonial features to offer an intimate and elegant atmosphere. The hotel comprises 13 uniquely designed rooms, each named after academic subjects and personalities, reflecting its history as a former college and printing press. Guests can enjoy fresh seafood and organic local produce at the hotel's 39 Bistro, which offers both indoor and al fresco dining options.