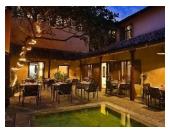

## GALLE, SOUTH, SRI LANKA

The Fort Printers is a boutique hotel nestled within the UNESCO World Heritage Site of Galle Fort in Sri Lanka. This 18th-century mansion has been thoughtfully restored, blending contemporary design with original colonial features to offer an intimate and elegant atmosphere. The hotel comprises 13 uniquely designed rooms, each named after academic subjects and personalities, reflecting its history as a former college and printing press. Guests can enjoy fresh seafood and organic local produce at the hotel's 39 Bistro, which offers both indoor and al fresco dining options.