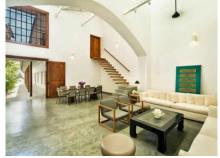

## GALLE, SOUTH, SRI LANKA

The Fort Printers is a boutique hotel nestled within the UNESCO World Heritage Site of Galle Fort in Sri Lanka. This 18th-century mansion has been thoughtfully restored, blending contemporary design with original colonial features to offer an intimate and elegant atmosphere. The hotel comprises 13 uniquely designed rooms, each named after academic subjects and personalities, reflecting its history as a former college and printing press. Guests can enjoy fresh seafood and organic local produce at the hotel's 39 Bistro, which offers both indoor and al fresco dining options.