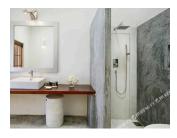

## **HEADMASTER'S**

Located on first floor, double bed with mosquito net on a raised platform overlooking the lighthouse and the pool in courtyard, old hard wood floors, exposed antique wood beams, separate dressing room with WC, copper clad shower, luxury toiletry, and a mini bar with tea making facilities.

#### PREFECT'S

Located on ground floor in the frangipani courtyard and next to the pool, double bed with mosquito net, separate shower room and an antique bath tub, outside sitting area, luxury toiletry, mini bar with tea making facilities

### ART, HISTORY & GEOGRAPHY (HERITAGE WING)

Located on first floor with views over beautiful tiled roof and with sitting areas in front of each in the wrap around gallery. The rooms have beautiful old hard wood floors, exposed antique wood beams, a mix of contemporary and classic furniture and silk curtains. Each room has a double bed with mosquito net, separate shower room, outside sitting areas, luxury toiletry and a mini bar with tea making facilities.