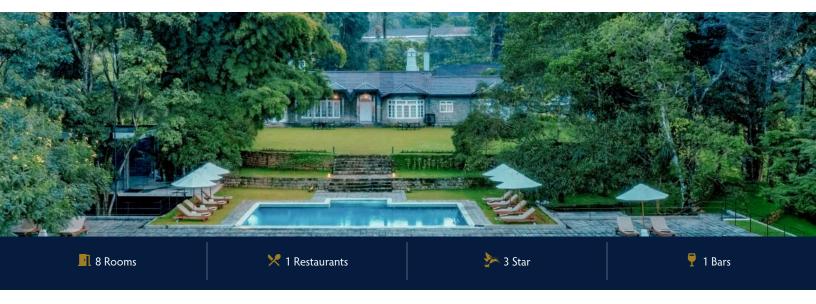

# NUWARA ELIYA, CENTRAL HIGHLANDS, SRI LANKA

The Lavender House by Reveal, nestled in the picturesque hill country of Pussellawa, Sri Lanka, is a stunning English-style bungalow combining colonial elegance with modern luxury. Guests can enjoy personalised butler service, savour delicious Sri Lankan food and international cuisines, and soak in gorgeous views of the surrounding tea plantations. With excellent spots for adventure and captivating experiences in the area, it offers a perfect getaway for relaxation and exploration.