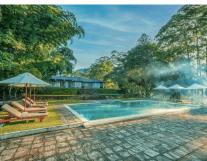

# NUWARA ELIYA, CENTRAL HIGHLANDS, SRI LANKA

The Lavender House by Reveal, nestled in the picturesque hill country of Pussellawa, Sri Lanka, is a stunning English-style bungalow combining colonial elegance with modern luxury. Guests can enjoy personalised butler service, savour delicious Sri Lankan food and international cuisines, and soak in gorgeous views of the surrounding tea plantations. With excellent spots for adventure and captivating experiences in the area, it offers a perfect getaway for relaxation and exploration.