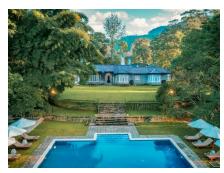

# NUWARA ELIYA, CENTRAL HIGHLANDS, SRI LANKA

The Lavender House by Reveal, nestled in the picturesque hill country of Pussellawa, Sri Lanka, is a stunning English-style bungalow combining colonial elegance with modern luxury. Guests can enjoy personalised butler service, savour delicious Sri Lankan food and international cuisines, and soak in gorgeous views of the surrounding tea plantations. With excellent spots for adventure and captivating experiences in the area, it offers a perfect getaway for relaxation and exploration.