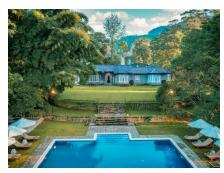

## NUWARA ELIYA, CENTRAL HIGHLANDS, SRI LANKA

The Lavender House by Reveal, nestled in the picturesque hill country of Pussellawa, Sri Lanka, is a stunning English-style bungalow combining colonial elegance with modern luxury. Guests can enjoy personalised butler service, savour delicious Sri Lankan food and international cuisines, and soak in gorgeous views of the surrounding tea plantations. With excellent spots for adventure and captivating experiences in the area, it offers a perfect getaway for relaxation and exploration.