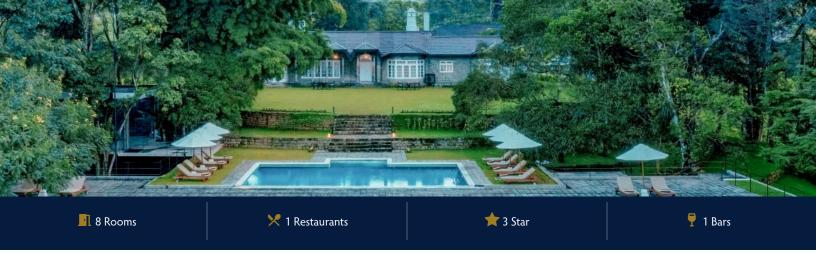

# THE LAVENDER HOUSE BY REVEAL

## NUWARA ELIYA, CENTRAL HIGHLANDS, SRI LANKA

The Lavender House by Reveal, nestled in the picturesque hill country of Pussellawa, Sri Lanka, is a stunning English-style bungalow combining colonial elegance with modern luxury. Guests can enjoy personalised butler service, savour delicious Sri Lankan food and international cuisines, and soak in gorgeous views of the surrounding tea plantations. With excellent spots for adventure and captivating experiences in the area, it offers a perfect getaway for relaxation and exploration.