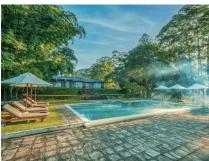

## NUWARA ELIYA, CENTRAL HIGHLANDS, SRI LANKA

The Lavender House by Reveal, nestled in the picturesque hill country of Pussellawa, Sri Lanka, is a stunning English-style bungalow combining colonial elegance with modern luxury. Guests can enjoy personalised butler service, savour delicious Sri Lankan food and international cuisines, and soak in gorgeous views of the surrounding tea plantations. With excellent spots for adventure and captivating experiences in the area, it offers a perfect getaway for relaxation and exploration.