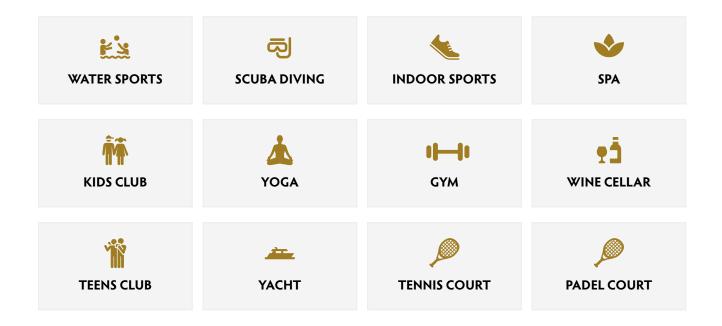

ailable anytime, guests enjoy a truly bespoke stay. Experiences range from private picnics and overwater spa treatments to underwater adventures and children's programs. The Nautilus invites guests to create their own unique journey in this idyllic setting.



# 📸 Suitable For

- Family & Kids
- Honeymoon Benefits
- Outstanding Snorkelling
- Buy Outs
- Big Residences
- Manta Rays

# **Board Basis Options**

- Breakfast
- Half Board Dine Around

# **†**≒ Transfers

- Seaplane Transfer (30 Mins)
- The Nautilus Seaplane (30 Mins)
- Standard Seaplane Transfer (30 Mins)
- Private Seaplane Charter (30 Mins)
- Standard Seaplane Charter (30 Mins)
- The MANTA Seaplane (shared) (30 Mins)
- The MANTA Seaplane Charter (30 Mins)

# 똹 Island Size

■ Small



■ Exceptional House Reef

## **FACILITIES**



## **ACCOMMODATIONS**



## OCEAN HOUSE WITH PRIVATE POOL

At the Ocean House, guests exist free of time, with only sunset and dawn to mark the passing of days. A sundeck reaches out to the horizon, with steps that lead down to the lagoon, while a private infinity pool blends with the ocean's blues. Revel in the intimate seclusion of a one-bedroom suite for two. Size: 282 sqm





### BEACH HOUSE WITH PRIVATE POOL

Nine elegant Beach Houses line the silvery shores, each just a few steps from the sea. Each house features an oval bedroom and adjoining living room that opens up to a wide private sundeck, sheltered by manicured gardens, overlooking the beach. The sundeck extends to a private pool, where a covered Maldivian-style swing invites a lazy day in the shade. A glass-walled, light-fi