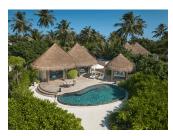

### BEACH HOUSE WITH PRIVATE POOL

Nine elegant Beach Houses line the silvery shores, each just a few steps from the sea. Each house features an oval bedroom and adjoining living room that opens up to a wide private sundeck, sheltered by manicured gardens, overlooking the beach. The sundeck extends to a private pool, where a covered Maldivian-style swing invites a lazy day in the shade. A glass-walled, light-filled, air-conditioned en-suite bathroom provides garden courtyard views, with a deep ceramic free-standing tub, an indoor walk-in rain shower and matching granite vanities. An outdoor garden shower lets guests bathe under tropical skies. 309 sqm