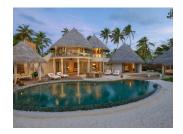

### THE NAUTILUS MANSION WITH PRIVATE POOL

The island's signature house, the three-bedroom The Nautilus Mansion, was designed as the ultimate private beach home. Available for once-in-a-lifetime stays, it's a castle on the white sandy beach, located in a spectacular spot on the beach, with custom-made furnishings created with hand-selected materials. Objets d'art and décor capture the pure new bohemian spirit of the island, along with the Mansion's elegant sunlit, breezecooled spaces promise serenity and privacy, enabling guests absolute freedom. Size: 922