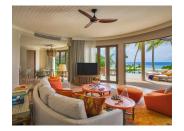

## THE NAUTILUS RETREAT WITH PRIVATE POOL

This two-bedroom private pool residence is a haven of refined bohemian lifestyle. Sprawling on stilts over the lagoon, with simply extraordinary sunset views, its wide, curved sundeck and sleek infinity pool lets guests live the quintessential Maldivian dream. Two bedrooms radiate out from the central living and dining rooms, each with their own brilliant view of the sea and en-suite bathroom. A sanctuary for family reconnection, where long-lasting memories are made. Size: 542 sqm

### OCEAN RESIDENCE WITH PRIVATE POOL

A residence of bohemian bliss on stilts over the lagoon. This refined ocean residence features a spacious living room and separate bedroom, all custom-furnished and richly decorated to create a precious cocoon. It has an additional dining room with an adjoining powder room and wet bar, and doors that open up to an expansive sundeck with a private infinity pool and steps descending into the ocean. Size: 453 sqm