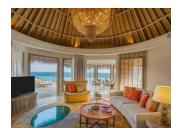

## THE NAUTILUS RETREAT WITH PRIVATE POOL

This two-bedroom private pool residence is a haven of refined bohemian lifestyle. Sprawling on stilts over the lagoon, with simply extraordinary sunset views, its wide, curved sundeck and sleek infinity pool lets guests live the quintessential Maldivian dream. Two bedrooms radiate out from the central living and dining rooms, each with their own brilliant view of the sea and en-suite bathroom. A sanctuary for family reconnection, where long-lasting memories are made. Size: 542 sqm

### OCEAN RESIDENCE WITH PRIVATE POOL

A residence of bohemian bliss on stilts over the lagoon. This refined ocean residence features a spacious living room and separate bedroom, all custom-furnished and richly decorated to create a precious cocoon. It has an additional dining room with an adjoining powder room and wet bar, and doors that open up to an expansive sundeck with a private infinity pool and steps descending into the ocean. Size: 453 sqm