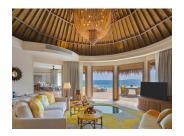

## THE NAUTILUS RETREAT WITH PRIVATE POOL

This two-bedroom private pool residence is a haven of refined bohemian lifestyle. Sprawling on stilts over the lagoon, with simply extraordinary sunset views, its wide, curved sundeck and sleek infinity pool lets guests live the quintessential Maldivian dream. Two bedrooms radiate out from the central living and dining rooms, each with their own brilliant view of the sea and en-suite bathroom. A sanctuary for family reconnection, where long-lasting memories are made. Size: 542 sqm

### OCEAN RESIDENCE WITH PRIVATE POOL

A residence of bohemian bliss on stilts over the lagoon. This refined ocean residence features a spacious living room and separate bedroom, all custom-furnished and richly decorated to create a precious cocoon. It has an additional dining room with an adjoining powder room and wet bar, and doors that open up to an expansive sundeck with a private infinity pool and steps descending into the ocean. Size: 453 sqm