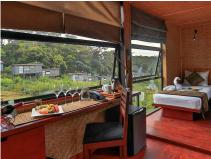

### NON A/C CHALET

The interior is decorated with bamboo paneling while the floor and private deck done with rejected railway sleepers. Each chalet consists of a bedroom, a washroom, a living area and a private deck.