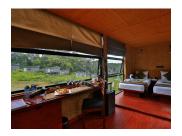

### NON A/C CHALET

The interior is decorated with bamboo paneling while the floor and private deck done with rejected railway sleepers. Each chalet consists of a bedroom, a washroom, a living area and a private deck.