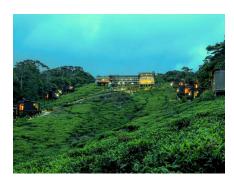

# THE RAINFOREST ECOLODGE

The Rainforest Ecolodge is situated in the Sinharaja Division of the Enselwatte Estate in Deniyaya. This plot of previously cultivated tea land borders the south-western fringe of the Sinharaja forest reserve.