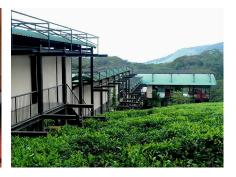

# THE RAINFOREST ECOLODGE

The Rainforest Ecolodge is situated in the Sinharaja Division of the Enselwatte Estate in Deniyaya. This plot of previously cultivated tea land borders the south-western fringe of the Sinharaja forest reserve.

### NON A/C CHALET

The interior is decorated with bamboo paneling while the floor and private deck done with rejected railway sleepers. Each chalet consists of a bedroom, a washroom, a living area and a private deck.