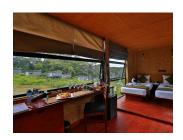

#### NON A/C CHALET

The interior is decorated with bamboo paneling while the floor and private deck done with rejected railway sleepers. Each chalet consists of a bedroom, a washroom, a living area and a private deck.