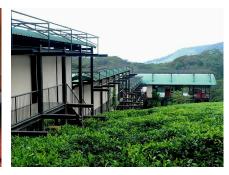

# THE RAINFOREST ECOLODGE

The Rainforest Ecolodge is situated in the Sinharaja Division of the Enselwatte Estate in Deniyaya. This plot of previously cultivated tea land borders the south-western fringe of the Sinharaja forest reserve.

#### NON A/C CHALET

The interior is decorated with bamboo paneling while the floor and private deck done with rejected railway sleepers. Each chalet consists of a bedroom, a washroom, a living area and a private deck.