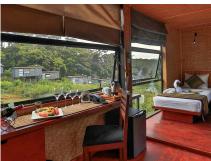

#### NON A/C CHALET

The interior is decorated with bamboo paneling while the floor and private deck done with rejected railway sleepers. Each chalet consists of a bedroom, a washroom, a living area and a private deck.