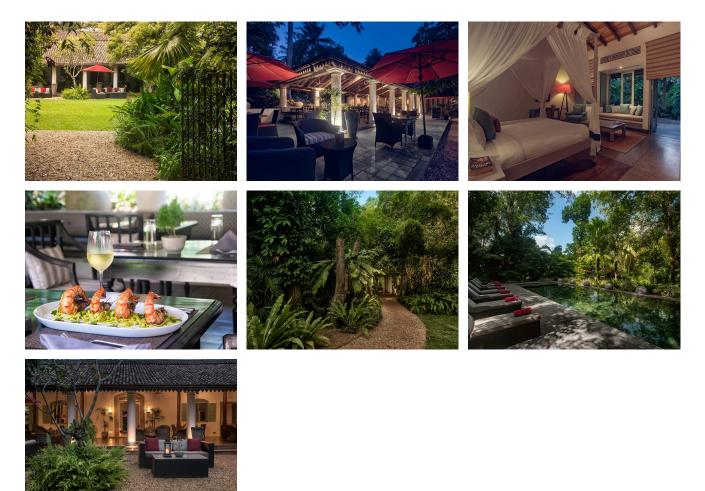

# THE WALLAW WA KOTUGODA, WEST, SRI LANKA

Wallawwa is not your typical Colombo airport hotel. Set in 200-year-old tropical gardens just 15-minutes' drive from Sri Lanka's main international gateway, this award-winning 18-bedroom country house hotel with gourmet food, jungle pool and heavenly spa, carved out of an atmospheric 18th century manor house, exudes style and serenity. As an alternative to hotels in Negombo, Wallawwa promises to start or end your Sri Lankan holiday in style. Wallawwa partners with global wellness brand Vikasa to offer exclusive wellness experiences, including single-day sessions, multi-day programmes, and a curated dining menu. Signature programmes – Begin, Recharge, Vitox, and Deepen – are led by certified practitioners and include yoga, meditation, workbooks, and post-stay follow-ups to inspire lasting lifestyle changes.

## ACCOMMODATIONS

#### WALLAW WA BEDROOM

A king size four poster double bed with wet room with rain shower. 35 metres sq. There are 03 rooms in this category.

#### GARDEN SUITE

A king size four poster double bed or large four poster twin beds with terrazzo lined wet room with rain shower. Private verandah and sitting area. 55 metres sq. There are 10 doubles rooms and 02 twin rooms.

### FAMILY SUITE

Family Suite consists of a Double Garden Suite with an interconnecting Twin Wallawwa Bedroom. There are 2 suites.

### THE MOUNTBATTEN SUITE

The Mountbatten Suite consists of a master bedroom with king size double bed; sitting room with access to a private garden and plunge pool (3 x 41/2 metres); large bathroom with freestanding terrazzo bath; twin bedroom with two queen size double beds and its own shower room. There is only one suite.