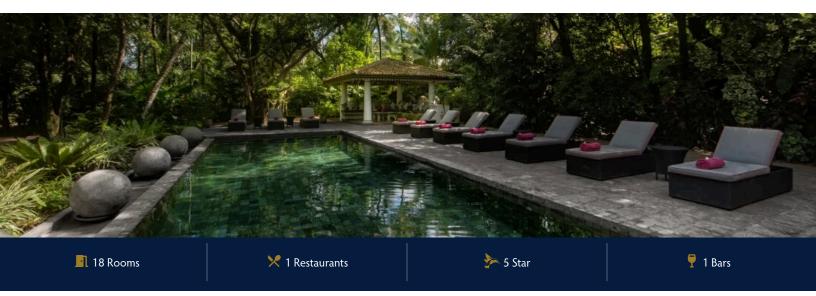

# THE WALLAW WA KOTUGODA, WEST, SRI LANKA

Wallawwa is not your typical Colombo airport hotel. Set in 200-year-old tropical gardens just 15-minutes' drive from Sri Lanka's main international gateway, this award-winning 18-bedroom country house hotel with gourmet food, jungle pool and heavenly spa, carved out of an atmospheric 18th century manor house, exudes style and serenity. As an alternative to hotels in Negombo, Wallawwa promises to start or end your Sri Lankan holiday in style. Wallawwa partners with global wellness brand Vikasa to offer exclusive wellness experiences, including single-day sessions, multi-day programmes, and a curated dining menu. Signature programmes – Begin, Recharge, Vitox, and Deepen – are led by certified practitioners and include yoga, meditation, workbooks, and post-stay follow-ups to inspire lasting lifestyle changes.

## FACILITIES