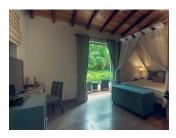

## ACCOMMODATIONS

#### WALLAW WA BEDROOM

A king size four poster double bed with wet room with rain shower. 35 metres sq. There are 03 rooms in this category.