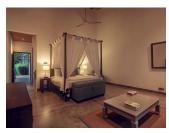

## ACCOMMODATIONS

#### GARDEN SUITE

A king size four poster double bed or large four poster twin beds with terrazzo lined wet room with rain shower. Private verandah and sitting area. 55 metres sq. There are 10 doubles rooms and 02 twin rooms.