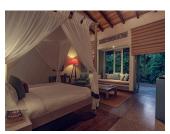

## ACCOMMODATIONS

### FAMILY SUITE

Family Suite consists of a Double Garden Suite with an interconnecting Twin Wallawwa Bedroom. There are 2 suites.

### THE MOUNTBATTEN SUITE

The Mountbatten Suite consists of a master bedroom with king size double bed; sitting room with access to a private garden and plunge pool (3 x 41/2 metres); large bathroom with freestanding terrazzo bath; twin bedroom with two queen size double beds and its own shower room. There is only one suite.