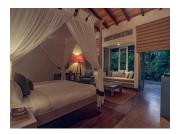

#### **GARDEN SUITE**

A king size four poster double bed or large four poster twin beds with terrazzo lined wet room with rain shower. Private verandah and sitting area. 55 metres sq. There are 10 doubles rooms and 02 twin rooms.