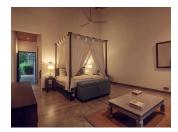

#### **GARDEN SUITE**

A king size four poster double bed or large four poster twin beds with terrazzo lined wet room with rain shower. Private verandah and sitting area. 55 metres sq. There are 10 doubles rooms and 02 twin rooms.