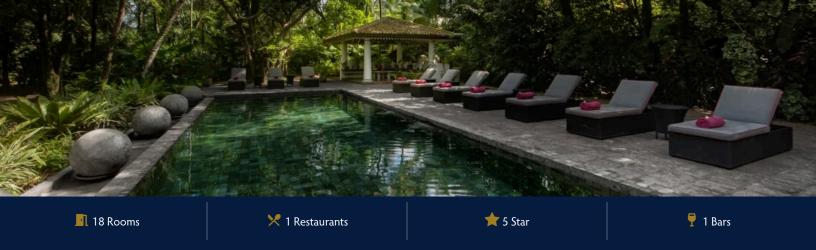

### **FACILITIES**

## KOTUGODA, WEST, SRI LANKA

Wallawwa is not your typical Colombo airport hotel. Set in 200-year-old tropical gardens just 15-minutes' drive from Sri Lanka's main international gateway, this award-winning 18-bedroom country house hotel with gourmet food, jungle pool and heavenly spa, carved out of an atmospheric 18th century manor house, exudes style and serenity. As an alternative to hotels in Negombo, Wallawwa promises to start or end your Sri Lankan holiday in style. Wallawwa partners with global wellness brand Vikasa to offer exclusive wellness experiences, including single-day sessions, multi-day programmes, and a curated dining menu. Signature programmes – Begin, Recharge, Vitox, and Deepen – are led by certified practitioners and include yoga, meditation, workbooks, and post-stay follow-ups to inspire lasting lifestyle changes.