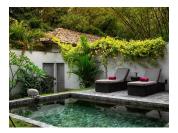

- Standard SUV
- Deluxe SUV
- Premium SUV
- Luxury SUV
- Mini Coach
- Medium Coach
- Large Coach
- Airport transfer Car
- Airport transfer Micro

# **101** Board Basis Options

- Bed & Breakfast
- Half Board
- Full Board
- Room Only

### **FACILITIES**







## **ACCOMMODATIONS**



### WALLAW WA BEDROOM

A king size four poster double bed with wet room with rain shower. 35 metres sq. There are 03 rooms in this category.



#### **GARDEN SUITE**

A king size four poster double bed or large four poster twin beds with terrazzo lined wet room with rain shower. Private verandah and sitting area. 55 metres sq. There are 10 doubles rooms and 02 twin rooms.



### **FAMILY SUITE**

Family Suite consists of a Double Garden Suite with an interconnecting Twin Wallawwa Bedroom. There are 2 suites.



### THE MOUNTBATTEN SUITE

The Mountbatten Suite consists of a master bedroom with king size double bed; sitting room with access to a private garden and plunge pool (3 x 41/2 metres); large bathroom with freestanding terrazzo bath; twin bedroom with two queen size double beds and its own shower room. There is only one suite.

## **GALLERY**