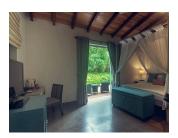

### WALLAW WA BEDROOM

A king size four poster double bed with wet room with rain shower. 35 metres sq. There are 03 rooms in this category.