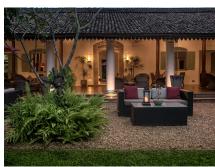

## KOTUGODA, WEST, SRI LANKA

Wallawwa is not your typical Colombo airport hotel. Set in 200-year-old tropical gardens just 15-minutes' drive from Sri Lanka's main international gateway, this award-winning 18-bedroom country house hotel with gourmet food, jungle pool and heavenly spa, carved out of an atmospheric 18th century manor house, exudes style and serenity. As an alternative to hotels in Negombo, Wallawwa promises to start or end your Sri Lankan holiday in style. Wallawwa partners with global wellness brand Vikasa to offer exclusive wellness experiences, including single-day sessions, multi-day programmes, and a curated dining menu. Signature programmes – Begin, Recharge, Vitox, and Deepen – are led by certified practitioners and include yoga, meditation, workbooks, and post-stay follow-ups to inspire lasting lifestyle changes.