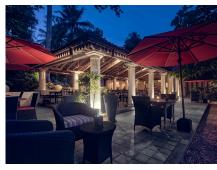

et room with rain shower. 35 metres sq. There are 03 rooms in this category.



#### **GARDEN SUITE**

A king size four poster double bed or large four poster twin beds with terrazzo lined wet room with rain shower. Private verandah and sitting area. 55 metres sq. There are 10 doubles rooms and 02 twin rooms.



### **FAMILY SUITE**

Family Suite consists of a Double Garden Suite with an interconnecting Twin Wallawwa Bedroom. There are 2 suites.



### THE MOUNTBATTEN SUITE

The Mountbatten Suite consists of a master bedroom with king size double bed; sitting room with access to a private garden and plunge pool (3 x 41/2 metres); large bathroom with freestanding terrazzo bath; twin bedroom with two queen size double beds and its own shower room. There is only one suite.

## **GALLERY**