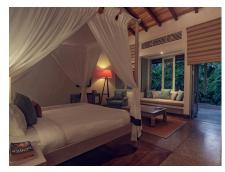

## **ACCOMMODATIONS**

### WALLAW WA BEDROOM

A king size four poster double bed with wet room with rain shower. 35 metres sq. There are 03 rooms in this category.

#### **GARDEN SUITE**

A king size four poster double bed or large four poster twin beds with terrazzo lined wet room with rain shower. Private verandah and sitting area. 55 metres sq. There are 10 doubles rooms and 02 twin rooms.

### **FAMILY SUITE**

Family Suite consists of a Double Garden Suite with an interconnecting Twin Wallawwa Bedroom. There are 2 suites.

### THE MOUNTBATTEN SUITE

The Mountbatten Suite consists of a master bedroom with king size double bed; sitting room with access to a private garden and plunge pool (3 x 41/2 metres); large bathroom with freestanding terrazzo bath; twin bedroom with two queen size double beds and its own shower room. There is only one suite.