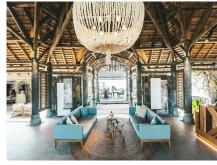

r décor and great room for rest. From the balcony or patio, your eyes lock in the boundless ocean view.



2 Adults

### **FOOD AND DRINK**

#### **RESTAURANTS**



#### ISLE DE FRANCE

The main restaurant, Isle de France, overlooks the swimming pool and the horizon in a peaceful setting. Guests will discover all the nuances of Mauritian cuisine and be able to sample a variety of international dishes, thanks to buffets and a table d'hôte menu.



### LE SAINT GÉRAN

The restaurant and beach bar, Le Saint Géran, welcomes guests at the end of a pier under its thatched roof. Here guests can enjoy seafood and Veranda Resorts' signature dishes, with the added benefit of dining on the water. In the evening, the place takes on a magical atmosphere.

# BAR



# POUDRE D'OR

# **GALLERY**