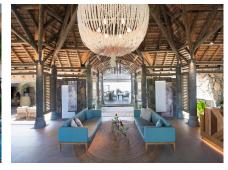

eat room for rest. From the balcony or patio, your eyes lock in the boundless ocean view.



2 Adults

### **FOOD AND DRINK**

#### **RESTAURANTS**



#### ISLE DE FRANCE

The main restaurant, Isle de France, overlooks the swimming pool and the horizon in a peaceful setting. Guests will discover all the nuances of Mauritian cuisine and be able to sample a variety of international dishes, thanks to buffets and a table d'hôte menu.



### LE SAINT GÉRAN

The restaurant and beach bar, Le Saint Géran, welcomes guests at the end of a pier under its thatched roof. Here guests can enjoy seafood and Veranda Resorts' signature dishes, with the added benefit of dining on the water. In the evening, the place takes on a magical atmosphere.

# BAR



# POUDRE D'OR

# **GALLERY**