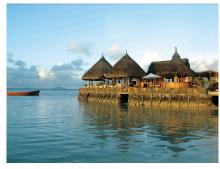

### LE SAINT GÉRAN

The restaurant and beach bar, Le Saint Géran, welcomes guests at the end of a pier under its thatched roof. Here guests can enjoy seafood and Veranda Resorts' signature dishes, with the added benefit of dining on the water. In the evening, the place takes on a magical atmosphere.