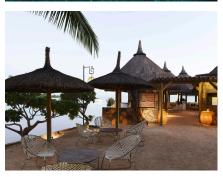

and great room for rest. From the balcony or patio, your eyes lock in the boundless ocean view.



2 Adults

### **FOOD AND DRINK**

#### **RESTAURANTS**



#### ISLE DE FRANCE

The main restaurant, Isle de France, overlooks the swimming pool and the horizon in a peaceful setting. Guests will discover all the nuances of Mauritian cuisine and be able to sample a variety of international dishes, thanks to buffets and a table d'hôte menu.



### LE SAINT GÉRAN

The restaurant and beach bar, Le Saint Géran, welcomes guests at the end of a pier under its thatched roof. Here guests can enjoy seafood and Veranda Resorts' signature dishes, with the added benefit of dining on the water. In the evening, the place takes on a magical atmosphere.

# BAR



# POUDRE D'OR

# **GALLERY**