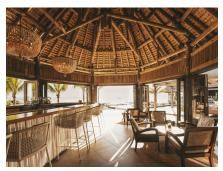

#### ISLE DE FRANCE

The main restaurant, Isle de France, overlooks the swimming pool and the horizon in a peaceful setting. Guests will discover all the nuances of Mauritian cuisine and be able to sample a variety of international dishes, thanks to buffets and a table d'hôte menu.