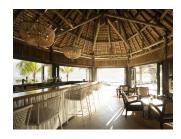

sup>2</sup> Privilege rooms offer a sober décor and great room for rest. From the balcony or patio, your eyes lock in the boundless ocean view.



2 Adults

### **FOOD AND DRINK**

#### **RESTAURANTS**



#### ISLE DE FRANCE

The main restaurant, Isle de France, overlooks the swimming pool and the horizon in a peaceful setting. Guests will discover all the nuances of Mauritian cuisine and be able to sample a variety of international dishes, thanks to buffets and a table d'hôte menu.



### LE SAINT GÉRAN

The restaurant and beach bar, Le Saint Géran, welcomes guests at the end of a pier under its thatched roof. Here guests can enjoy seafood and Veranda Resorts' signature dishes, with the added benefit of dining on the water. In the evening, the place takes on a magical atmosphere.

# BAR



# POUDRE D'OR

# **GALLERY**