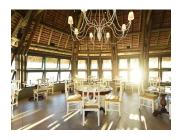

#### ISLE DE FRANCE

The main restaurant, Isle de France, overlooks the swimming pool and the horizon in a peaceful setting. Guests will discover all the nuances of Mauritian cuisine and be able to sample a variety of international dishes, thanks to buffets and a table d'hôte menu.