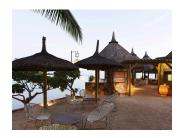

### LE SAINT GÉRAN

The restaurant and beach bar, Le Saint Géran, welcomes guests at the end of a pier under its thatched roof. Here guests can enjoy seafood and Veranda Resorts' signature dishes, with the added benefit of dining on the water. In the evening, the place takes on a magical atmosphere.