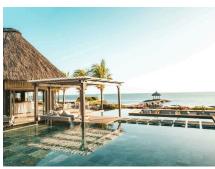

### LE SAINT GÉRAN

The restaurant and beach bar, Le Saint Géran, welcomes guests at the end of a pier under its thatched roof. Here guests can enjoy seafood and Veranda Resorts' signature dishes, with the added benefit of dining on the water. In the evening, the place takes on a magical atmosphere.