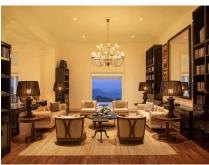

eath taking Hanthana mountain range.





#### **BUNGALOW SUITE**

There's five 60-85sqm exquisitely appointed, individually designed rooms. A unique feature of these rooms is a large enclosed private terrace, perfect for sunbathing or even an intimate dinner under the stars.





### **EXECUTIVE SUITE**

There's beautiful furniture & fittings throughout this 185sqm suite with a super king bed, presidential mattress and walk-in bathroom featuring a spacious bathtub and rain shower. This suite boasts a large private outdoor terrace suitable for enjoying at sunrise or sunset!



### **FOOD AND DRINK**

#### **RESTAURANT**



#### THE RESTAURANT

The one main restaurant which is fine dining serving both Western and authentic Sri Lankan cuisine.

## BAR



LOBBY BAR

## **GALLERY**