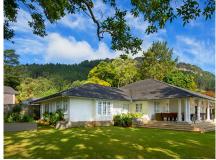

## KANDY, CENTRAL, SRI LANKA

W15 is a renovated colonial tea bungalow perched on a mountain top, surrounded by the lush tea estates, the Hanthana mountain range and thick jungles of central highlands of Sri Lanka. It's an all inclusive property which includes meals, experiences, alcoholic/non alcoholic beverages, and one high tea per stay. Your guests will also have their own butler!