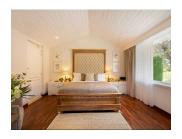

#### STABLE SUITE

There's four 30sq.m tastefully appointed rooms with island-inspired furnishing, standing separated from the main bungalow overlooking the breath taking Hanthana mountain range.

#### **BUNGALOW SUITE**

There's five 60-85sqm exquisitely appointed, individually designed rooms. A unique feature of these rooms is a large enclosed private terrace, perfect for sunbathing or even an intimate dinner under the stars.

### **EXECUTIVE SUITE**

There's beautiful furniture & fittings throughout this 185sqm suite with a super king bed, presidential mattress and walk-in bathroom featuring a spacious bathtub and rain shower. This suite boasts a large private outdoor terrace suitable for enjoying at sunrise or sunset!