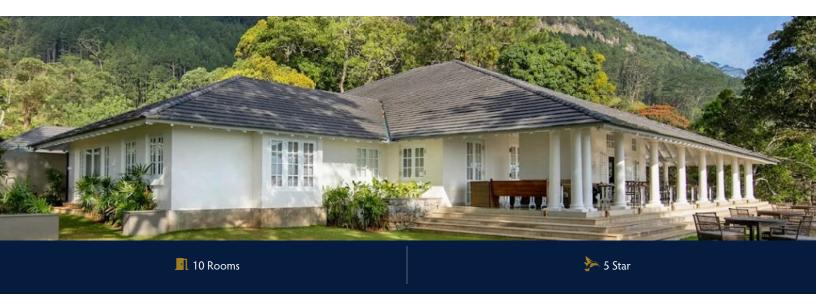

# **W15 HANTHANA ESTATE KANDY**

## KANDY, CENTRAL, SRI LANKA

W15 is a renovated colonial tea bungalow perched on a mountain top, surrounded by the lush tea estates, the Hanthana mountain range and thick jungles of central highlands of Sri Lanka. It's an all inclusive property which includes meals, experiences, alcoholic/non alcoholic beverages, and one high tea per stay. Your guests will also have their own butler!