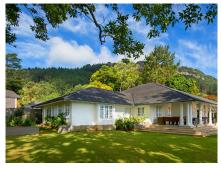

# **W15 HANTHANA ESTATE KANDY**

## KANDY, CENTRAL, SRI LANKA

W15 is a renovated colonial tea bungalow perched on a mountain top, surrounded by the lush tea estates, the Hanthana mountain range and thick jungles of central highlands of Sri Lanka. It's an all inclusive property which includes meals, experiences, alcoholic/non alcoholic beverages, and one high tea per stay. Your guests will also have their own butler!