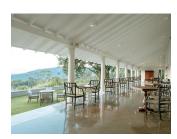

# **W15 HANTHANA ESTATE KANDY**

## KANDY, CENTRAL, SRI LANKA

W15 is a renovated colonial tea bungalow perched on a mountain top, surrounded by the lush tea estates, the Hanthana mountain range and thick jungles of central highlands of Sri Lanka. It's an all inclusive property which includes meals, experiences, alcoholic/non alcoholic beverages, and one high tea per stay. Your guests will also have their own butler!