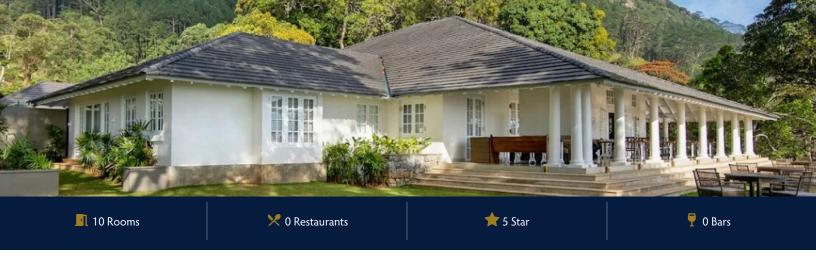

# **W15 HANTHANA ESTATE KANDY**

## KANDY, CENTRAL, SRI LANKA

W15 is a renovated colonial tea bungalow perched on a mountain top, surrounded by the lush tea estates, the Hanthana mountain range and thick jungles of central highlands of Sri Lanka. It's an all inclusive property which includes meals, experiences, alcoholic/non alcoholic beverages, and one high tea per stay. Your guests will also have their own butler!