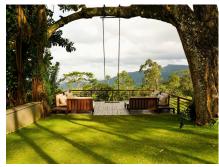

# **W15 HANTHANA ESTATE KANDY**

## KANDY, CENTRAL, SRI LANKA

W15 is a renovated colonial tea bungalow perched on a mountain top, surrounded by the lush tea estates, the Hanthana mountain range and thick jungles of central highlands of Sri Lanka. It's an all inclusive property which includes meals, experiences, alcoholic/non alcoholic beverages, and one high tea per stay. Your guests will also have their own butler!