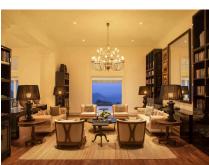

# **W15 HANTHANA ESTATE KANDY**

## KANDY, CENTRAL, SRI LANKA

W15 is a renovated colonial tea bungalow perched on a mountain top, surrounded by the lush tea estates, the Hanthana mountain range and thick jungles of central highlands of Sri Lanka. It's an all inclusive property which includes meals, experiences, alcoholic/non alcoholic beverages, and one high tea per stay. Your guests will also have their own butler!