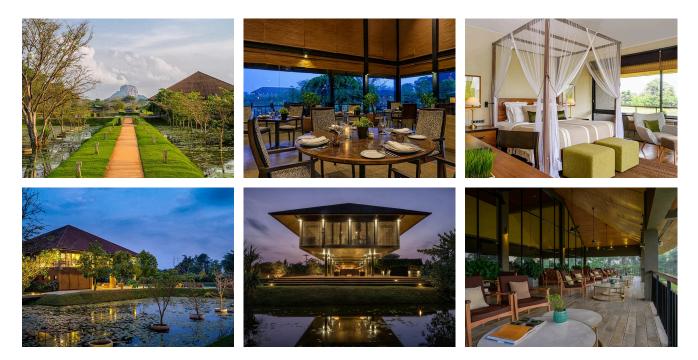

## ACCOMMODATIONS

#### DELUXE VILLA

The Deluxe Villa offers sensational views of water streams and pools, providing a serene retreat to relax the mind. Let nature embrace guests with its lush green forests, creating an atmosphere of tranquility and rejuvenation.

#### SUPERIOR DELUXE VILLA WITH PLUNGE POOL

The Superior Deluxe Villa with plunge pool boasts spacious interiors, meticulously designed to evoke a sense of abundance while maintaining a rustic charm that harmonises with the surrounding gardens, winding waterways, and abundance of wildlife.

#### DUPLEX VILLA WITH PLUNGE POOL

The Duplex Twin Villa features twin villas equipped with a private plunge pool and a secluded sundeck, perfect for relaxation and observation. Spacious enough to serve as an ideal vantage point, guests can enjoy watching wildlife roam the property's periphery.

### FOOD AND DRINK

#### RESTAURANT

#### MAIN RESTAURANT

Continental set menu - At Water Garden Sigiriya, guests can choose between intimate outdoor gatherings or traditional indoor venues for dining. The master chefs cater to diverse appetites with cuisine from around the world, enhanced with innovative twists on local favourites. Ingredients are carefully sourced to ensure top quality, with a focus on organically grown produce and premium imports.