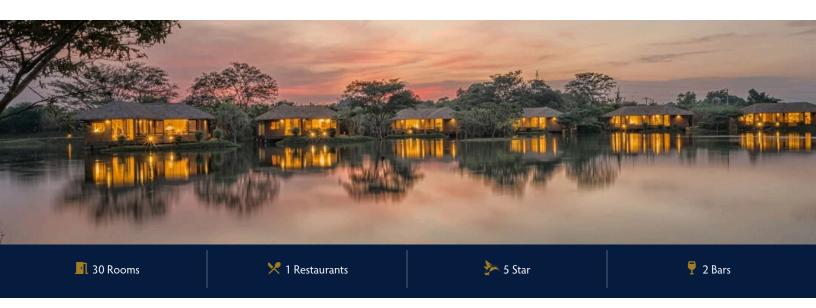

# SIGIRIYA, CULTURAL TRIANGLE, SRI LANKA

Water Garden Sigiriya offers a luxurious retreat amidst natural splendor, surrounded by lakes and streams. Inspired by Sigiriya's ancient water gardens, the hotel boasts modern water harvesting design, revisiting the 2,000-year-old legacy. Guests will experience tranquility and sustainability seamlessly blended in this serene oasis, where luxury meets nature in perfect harmony.