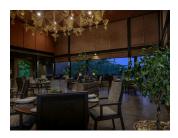

#### MAIN RESTAURANT

Continental set menu - At Water Garden Sigiriya, guests can choose between intimate outdoor gatherings or traditional indoor venues for dining. The master chefs cater to diverse appetites with cuisine from around the world, enhanced with innovative twists on local favourites. Ingredients are carefully sourced to ensure top quality, with a focus on organically grown produce and premium imports.