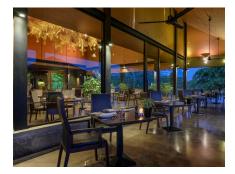

#### RESTAURANT

#### MAIN RESTAURANT

Continental set menu - At Water Garden Sigiriya, guests can choose between intimate outdoor gatherings or traditional indoor venues for dining. The master chefs cater to diverse appetites with cuisine from around the world, enhanced with innovative twists on local favourites. Ingredients are carefully sourced to ensure top quality, with a focus on organically grown produce and premium imports.