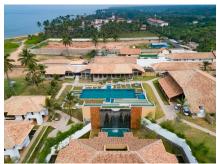

suite including soaking tub and private sit-out terrace with the citrus trees and views of the Gin Oya river.



#### **DUPLEX POOL VILLA**

One bedroom with living room, plunge pool, balcony, overlooking ocean and beach as well as private garden, daybed and swing.



#### GIN OYA SUITE

Two bedroom interconnecting suite with plunge pool, private garden, sit-out terrace and views of Gin Oya river.





#### WATTURA RESIDENCE

Two bedroom interconnecting suite with outdoor showers, private garden, sit-out terrace and views of the Gin Oya river. Located at the edge of the resort with a 360° view of the Gin Oya river and the ocean. Includes direct access to the beach, a courtyard, private gardens and a rooftop infinity pool with a large terrace, day beds and a BBQ grill.



#### **GALLERY**