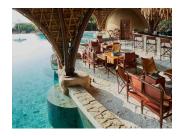

ivate plunge pools. Can accommodate One rollaway bed or 2 futon mattresses for children.



#### FAMILY COCOON POOL SUITE

The Family Cocoon Suites sport an adjoining twin-bedded 20m2 Urchin, perfect for older kids, offering privacy and space for parents and children alike. There are 08 family suites; comprising a Cocoon and separate Urchin with twin beds. The Urchin is about 5m away from the Cocoon.



#### **FOOD AND DRINK**

#### **RESTAURANT**



#### THE DINING PAVILION

Breakfast features a wide array of traditional Sri Lankan & international breakfast favourites. Lunch is a la carte with perennial favourites with a Wild Coast twist, comfort food, healthy options & more. Dinner is a wondrous affair featuring unique fare inspired by nature and the freshness of local produce.

## BAR



TEN TUSKERS BAR

## **GALLERY**