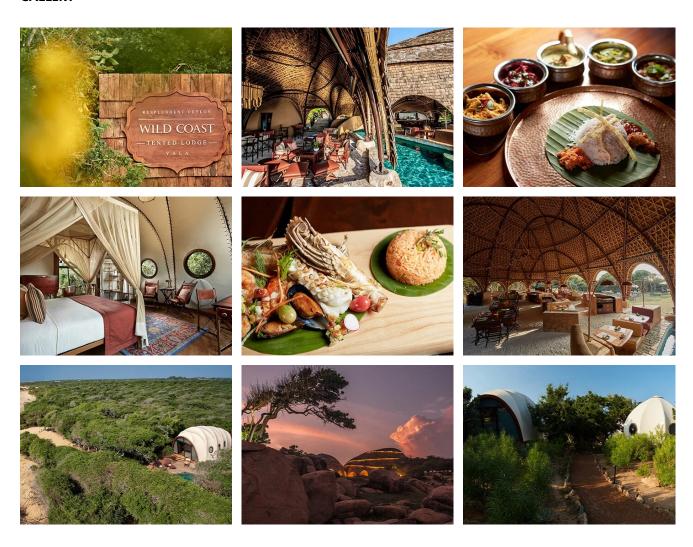

One rollaway bed or 2 futon mattresses for children.



#### FAMILY COCOON POOL SUITE

The Family Cocoon Suites sport an adjoining twin-bedded 20m2 Urchin, perfect for older kids, offering privacy and space for parents and children alike. There are 08 family suites; comprising a Cocoon and separate Urchin with twin beds. The Urchin is about 5m away from the Cocoon.



#### **FOOD AND DRINK**

#### **RESTAURANT**



#### THE DINING PAVILION

Breakfast features a wide array of traditional Sri Lankan & international breakfast favourites. Lunch is a la carte with perennial favourites with a Wild Coast twist, comfort food, healthy options & more. Dinner is a wondrous affair featuring unique fare inspired by nature and the freshness of local produce.

## BAR



TEN TUSKERS BAR

## **GALLERY**