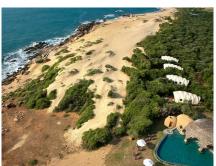

# WILD COAST TENTED LODGE - RELAIS & CHATEAUX

YALA, SOUTH-COAST, SRI LANKA

This unique luxury tented camp is situated adjacent to Yala National Park and overlooking the Indian Ocean. Wild Coast Tented Lodge's unique design, masterminded by a consortium of Dutch, English and Sri Lankan designers.