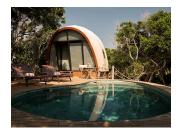

#### COCOON POOL SUITE

There are 04 kings bedded cocoon pool suites with private plunge pools. Can accommodate One rollaway bed or 2 futon mattresses for children.