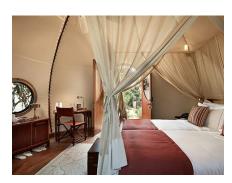

#### **COCOON SUITE**

The 55m2 king bedded Cocoon Suites boast soaring vaulted ceilings, offering jungle views from the double-height double glazed facades. There are 16 cocoon suites with king beds. Can accommodate One rollaway bed or 2 futon mattresses for children.