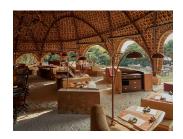

#### THE DINING PAVILION

Breakfast features a wide array of traditional Sri Lankan & international breakfast favourites. Lunch is a la carte with perennial favourites with a Wild Coast twist, comfort food, healthy options & more. Dinner is a wondrous affair featuring unique fare inspired by nature and the freshness of local produce.