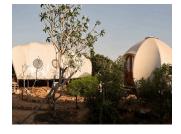

#### **COCOON SUITE**

The 55m2 king bedded Cocoon Suites boast soaring vaulted ceilings, offering jungle views from the double-height double glazed facades. There are 16 cocoon suites with king beds. Can accommodate One rollaway bed or 2 futon mattresses for children.

#### COCOON POOL SUITE

There are 04 kings bedded cocoon pool suites with private plunge pools. Can accommodate One rollaway bed or 2 futon mattresses for children.