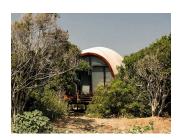

#### **COCOON SUITE**

The 55m2 king bedded Cocoon Suites boast soaring vaulted ceilings, offering jungle views from the double-height double glazed facades. There are 16 cocoon suites with king beds. Can accommodate One rollaway bed or 2 futon mattresses for children.