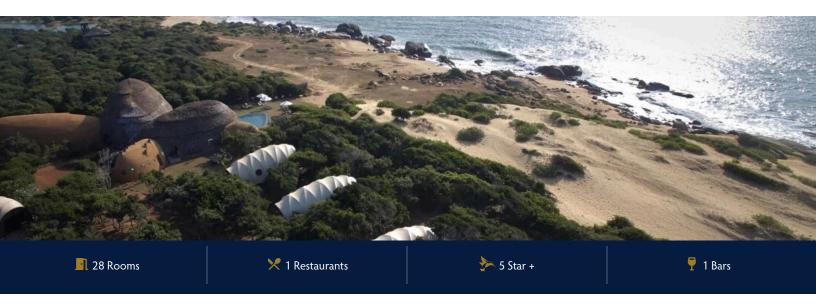

# WILD COAST TENTED LODGE - RELAIS & CHATEAUX

YALA, SOUTH-COAST, SRI LANKA

This unique luxury tented camp is situated adjacent to Yala National Park and overlooking the Indian Ocean. Wild Coast Tented Lodge's unique design, masterminded by a consortium of Dutch, English and Sri Lankan designers.